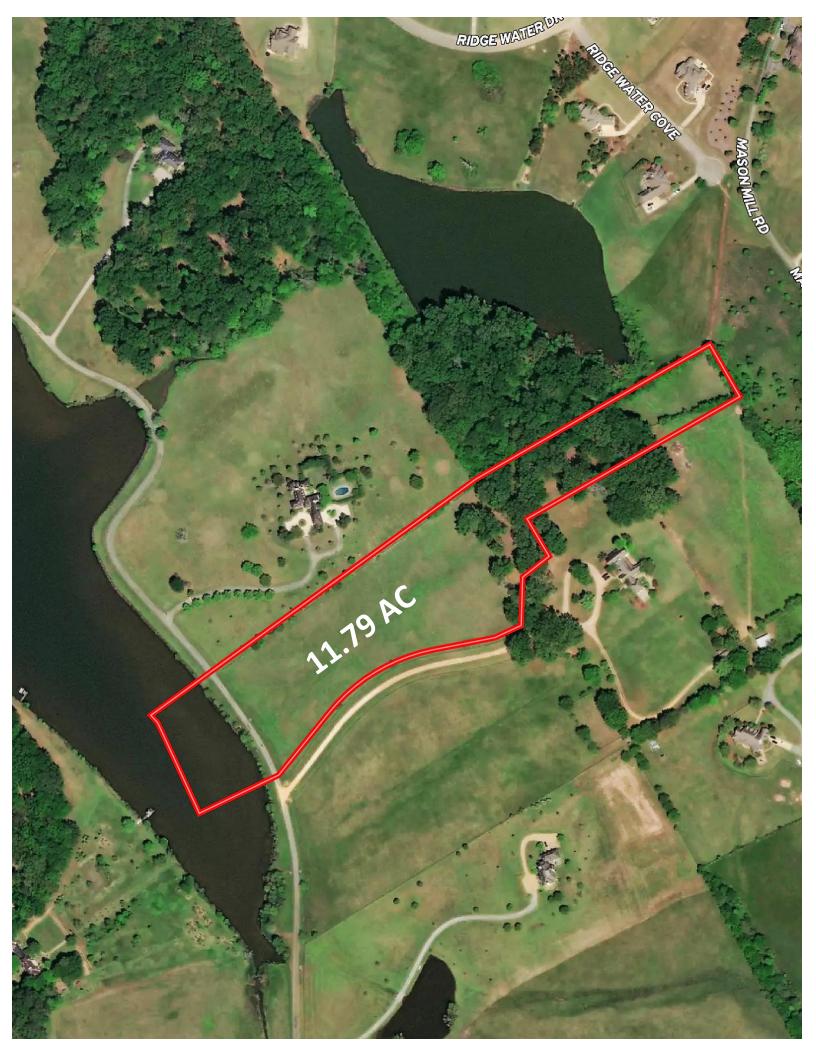

## **Butler Property**

11.79 acres +/Montgomery County

**LOCATION: Milly Branch Road** 

**TERRAIN:** Gently rolling

LAND USE: Residential

**PRICE:** \$195,000

**SPECIAL FEATURES:** This beautiful estate lot is located in the exclusive and restricted neighborhood of Milly Branch on Vaughn Road in The Town of Pike Road. The lot features some open pasture for horses and mature trees to accommodate a shady home site. The lot overlooks a beautiful 50 acre lake which produces trophy bass and blue gill. The private road winding through the community is monitored by security cameras. This quiet neighborhood is only 1 mile from the Outer Loop, 10 minutes from the Shoppes of East Chase and 1.5 miles from the new Pike Road High School to be built in the near future.