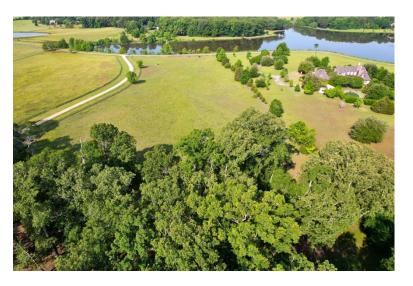

## **Butler Property**

11.79 acres +/Montgomery County

**LOCATION: Milly Branch Road** 

**TERRAIN:** Gently rolling

LAND USE: Residential

**PRICE:** \$195,000

**SPECIAL FEATURES:** This beautiful estate lot is located in the exclusive and restricted neighborhood of Milly Branch on Vaughn Road in The Town of Pike Road. The lot features some open pasture for horses and mature trees to accommodate a shady home site. The lot overlooks a beautiful 50 acre lake which produces trophy bass and blue gill. The private road winding through the community is monitored by security cameras. This quiet neighborhood is only 1 mile from the Outer Loop, 10 minutes from the Shoppes of East Chase and 1.5 miles from the new Pike Road High School to be built in the near future.