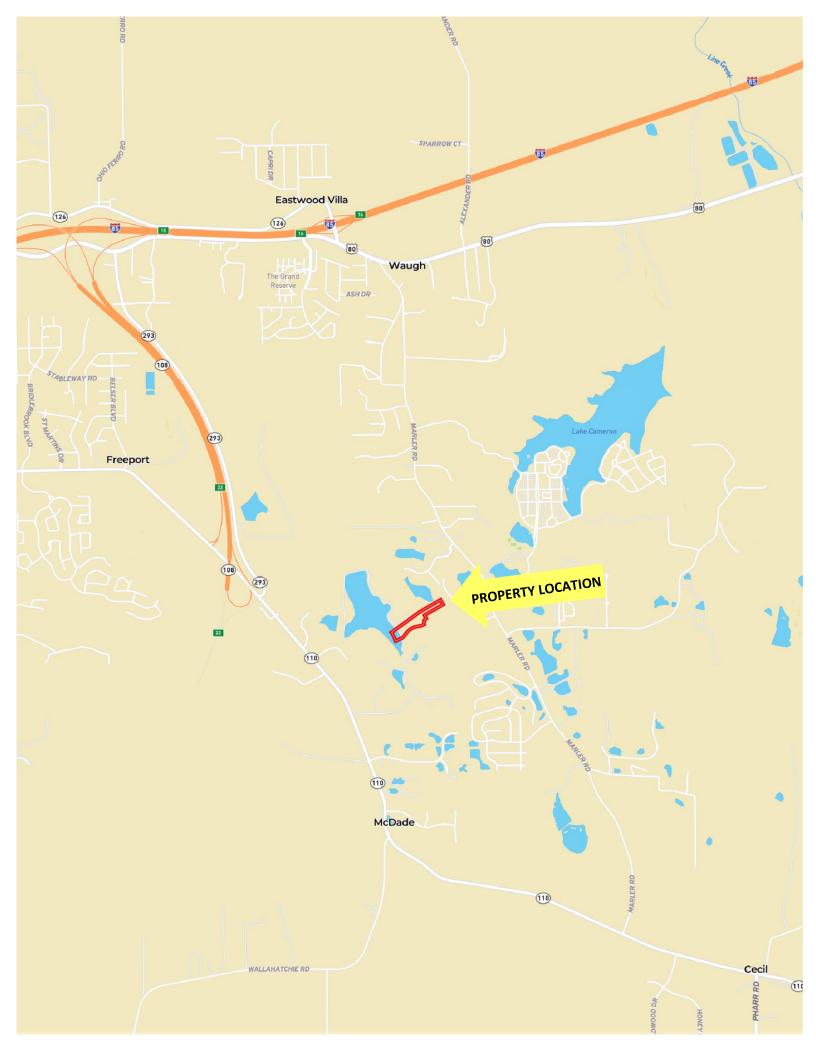

## **Butler Property**

11.79 acres +/Montgomery County

**LOCATION: Milly Branch Road** 

**TERRAIN:** Gently rolling

LAND USE: Residential

**PRICE:** \$195,000

**SPECIAL FEATURES:** This beautiful estate lot is located in the exclusive and restricted neighborhood of Milly Branch on Vaughn Road in The Town of Pike Road. The lot features some open pasture for horses and mature trees to accommodate a shady home site. The lot overlooks a beautiful 50 acre lake which produces trophy bass and blue gill. The private road winding through the community is monitored by security cameras. This quiet neighborhood is only 1 mile from the Outer Loop, 10 minutes from the Shoppes of East Chase and 1.5 miles from the new Pike Road High School to be built in the near future.