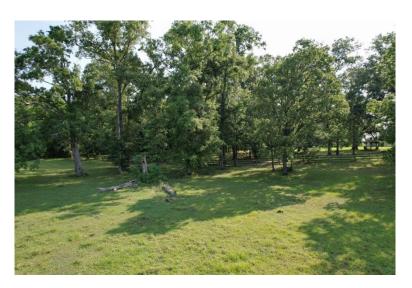

## **Butler Property**

11.79 acres +/Montgomery County

**LOCATION: Milly Branch Road** 

**TERRAIN:** Gently rolling

LAND USE: Residential

**PRICE:** \$195,000

**SPECIAL FEATURES:** This beautiful estate lot is located in the exclusive and restricted neighborhood of Milly Branch on Vaughn Road in The Town of Pike Road. The lot features some open pasture for horses and mature trees to accommodate a shady home site. The lot overlooks a beautiful 50 acre lake which produces trophy bass and blue gill. The private road winding through the community is monitored by security cameras. This quiet neighborhood is only 1 mile from the Outer Loop, 10 minutes from the Shoppes of East Chase and 1.5 miles from the new Pike Road High School to be built in the near future.