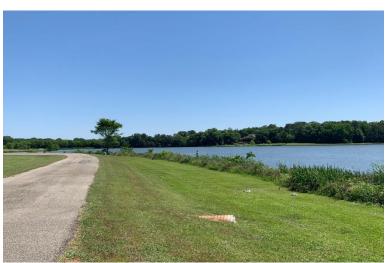

## **Butler Property**

11.79 acres +/Montgomery County

**LOCATION: Milly Branch Road** 

**TERRAIN:** Gently rolling

LAND USE: Residential

**PRICE:** \$195,000

**SPECIAL FEATURES:** This beautiful estate lot is located in the exclusive and restricted neighborhood of Milly Branch on Vaughn Road in The Town of Pike Road. The lot features some open pasture for horses and mature trees to accommodate a shady home site. The lot overlooks a beautiful 50 acre lake which produces trophy bass and blue gill. The private road winding through the community is monitored by security cameras. This quiet neighborhood is only 1 mile from the Outer Loop, 10 minutes from the Shoppes of East Chase and 1.5 miles from the new Pike Road High School to be built in the near future.