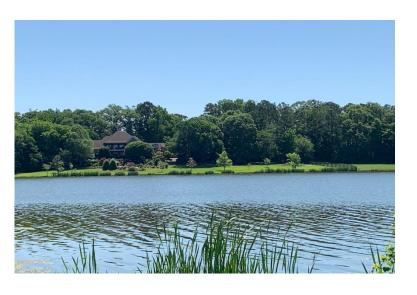

## **Butler Property**

11.79 acres +/Montgomery County

**LOCATION: Milly Branch Road** 

**TERRAIN:** Gently rolling

LAND USE: Residential

**PRICE:** \$195,000

**SPECIAL FEATURES:** This beautiful estate lot is located in the exclusive and restricted neighborhood of Milly Branch on Vaughn Road in The Town of Pike Road. The lot features some open pasture for horses and mature trees to accommodate a shady home site. The lot overlooks a beautiful 50 acre lake which produces trophy bass and blue gill. The private road winding through the community is monitored by security cameras. This quiet neighborhood is only 1 mile from the Outer Loop, 10 minutes from the Shoppes of East Chase and 1.5 miles from the new Pike Road High School to be built in the near future.