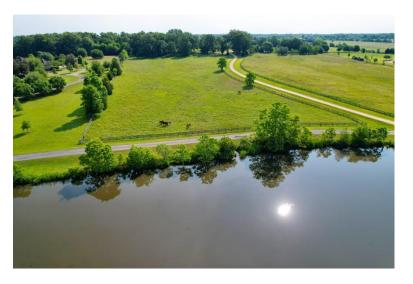

## **Butler Property**

11.79 acres +/Montgomery County

**LOCATION: Milly Branch Road** 

**TERRAIN:** Gently rolling

LAND USE: Residential

**PRICE:** \$195,000

**SPECIAL FEATURES:** This beautiful estate lot is located in the exclusive and restricted neighborhood of Milly Branch on Vaughn Road in The Town of Pike Road. The lot features some open pasture for horses and mature trees to accommodate a shady home site. The lot overlooks a beautiful 50 acre lake which produces trophy bass and blue gill. The private road winding through the community is monitored by security cameras. This quiet neighborhood is only 1 mile from the Outer Loop, 10 minutes from the Shoppes of East Chase and 1.5 miles from the new Pike Road High School to be built in the near future.