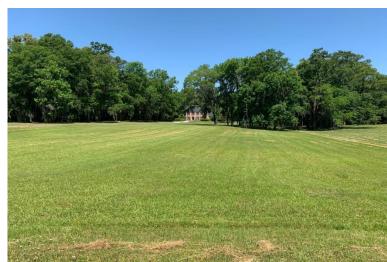

## **Butler Property**

11.79 acres +/Montgomery County

**LOCATION: Milly Branch Road** 

**TERRAIN:** Gently rolling

LAND USE: Residential

**PRICE:** \$195,000

**SPECIAL FEATURES:** This beautiful estate lot is located in the exclusive and restricted neighborhood of Milly Branch on Vaughn Road in The Town of Pike Road. The lot features some open pasture for horses and mature trees to accommodate a shady home site. The lot overlooks a beautiful 50 acre lake which produces trophy bass and blue gill. The private road winding through the community is monitored by security cameras. This quiet neighborhood is only 1 mile from the Outer Loop, 10 minutes from the Shoppes of East Chase and 1.5 miles from the new Pike Road High School to be built in the near future.