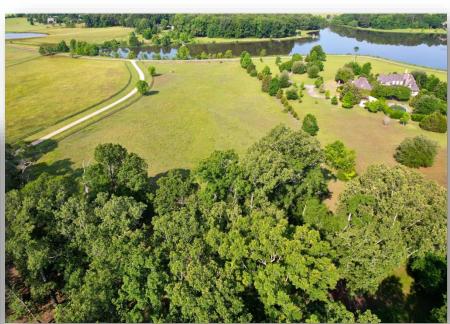

## **Butler Property**

11.79 acres +/Montgomery County

**LOCATION: Milly Branch Road** 

**TERRAIN:** Gently rolling

LAND USE: Residential

**PRICE:** \$195,000

**SPECIAL FEATURES:** This beautiful estate lot is located in the exclusive and restricted neighborhood of Milly Branch on Vaughn Road in The Town of Pike Road. The lot features some open pasture for horses and mature trees to accommodate a shady home site. The lot overlooks a beautiful 50 acre lake which produces trophy bass and blue gill. The private road winding through the community is monitored by security cameras. This quiet neighborhood is only 1 mile from the Outer Loop, 10 minutes from the Shoppes of East Chase and 1.5 miles from the new Pike Road High School to be built in the near future.