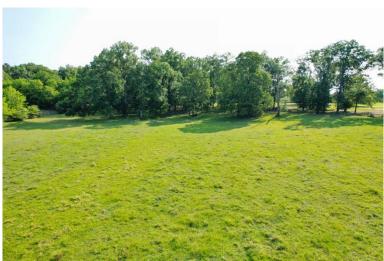

## **Butler Property**

11.79 acres +/Montgomery County

**LOCATION: Milly Branch Road** 

**TERRAIN:** Gently rolling

LAND USE: Residential

**PRICE:** \$195,000

**SPECIAL FEATURES:** This beautiful estate lot is located in the exclusive and restricted neighborhood of Milly Branch on Vaughn Road in The Town of Pike Road. The lot features some open pasture for horses and mature trees to accommodate a shady home site. The lot overlooks a beautiful 50 acre lake which produces trophy bass and blue gill. The private road winding through the community is monitored by security cameras. This quiet neighborhood is only 1 mile from the Outer Loop, 10 minutes from the Shoppes of East Chase and 1.5 miles from the new Pike Road High School to be built in the near future.