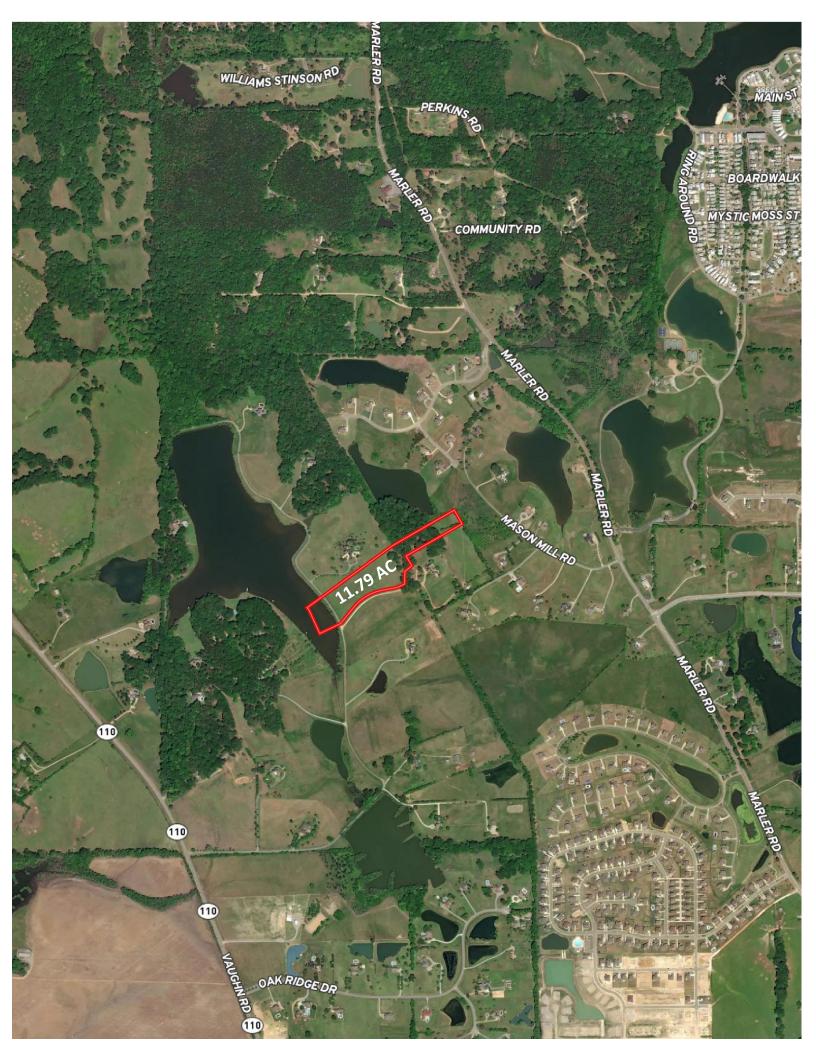

## **Butler Property**

11.79 acres +/Montgomery County

**LOCATION: Milly Branch Road** 

**TERRAIN:** Gently rolling

LAND USE: Residential

**PRICE:** \$195,000

**SPECIAL FEATURES:** This beautiful estate lot is located in the exclusive and restricted neighborhood of Milly Branch on Vaughn Road in The Town of Pike Road. The lot features some open pasture for horses and mature trees to accommodate a shady home site. The lot overlooks a beautiful 50 acre lake which produces trophy bass and blue gill. The private road winding through the community is monitored by security cameras. This quiet neighborhood is only 1 mile from the Outer Loop, 10 minutes from the Shoppes of East Chase and 1.5 miles from the new Pike Road High School to be built in the near future.