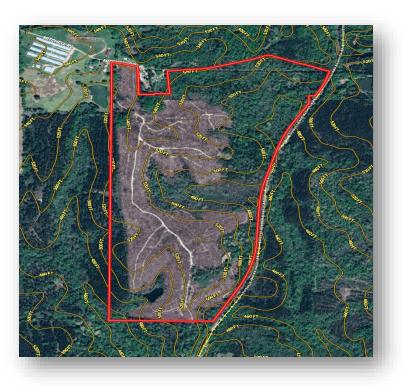

**JOHN HALL & COMPANY** 

LAND • COMMERCIAL • INVESTMENT PROPERTY WWW.JOHNHALLCO.COM

Porterfield Farms 213 acres +/-Butler County

**LOCATION:** Butler County – 3.75 miles from Greenville – 1.85 miles from Ft Deposit – 7 miles from gorgeous Robert Trent Jones Cambrian Ridge golf course – Access from Mitchell Rd

**TERRAIN:** Beautiful rolling terrain from 480 ft to 540 ft. about 100 acres of pines were clear cut last year with the remainder in old growth Hardwood with lots of remaining timber value. Come in and design your ideal hunting plantation! Loaded with deer and turkey with several small wood duck holes, a well maintained internal road system, and a small pond