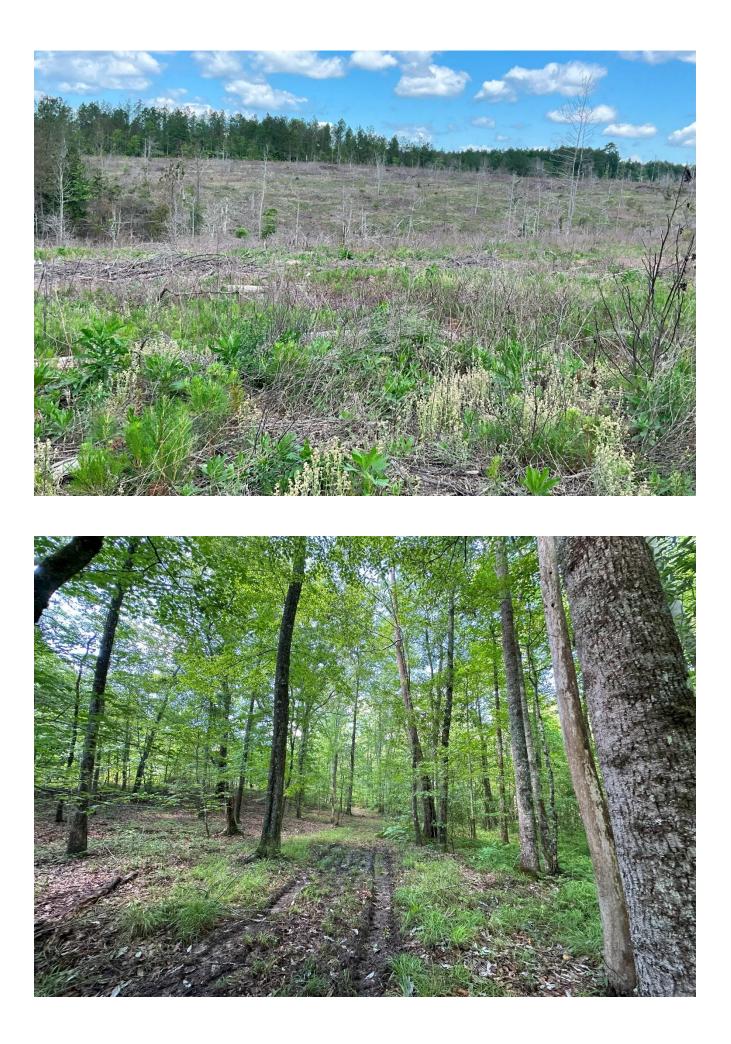

**TERRAIN:** Beautiful rolling terrain from 480 ft to 540 ft. about 100 acres of pines were clear cut last year with the remainder in old growth Hardwood with lots of remaining timber value. Come in and design your ideal hunting plantation! Loaded with deer and turkey with several small wood duck holes, a well maintained internal road system, and a small pond

**LAND USE:** Recreational deer, turkey, duck and dove – Timber Investment – Option to replant in pines or make large fields for hay or other agriculture

PRICE: \$575,000 or \$2700 per acre

This company, or any of its agents, will not be held responsible for any false or misleading information. Information is collected by agents from sources that agent deems reliable. Agent has used his best efforts and good faith to obtain reliable information.