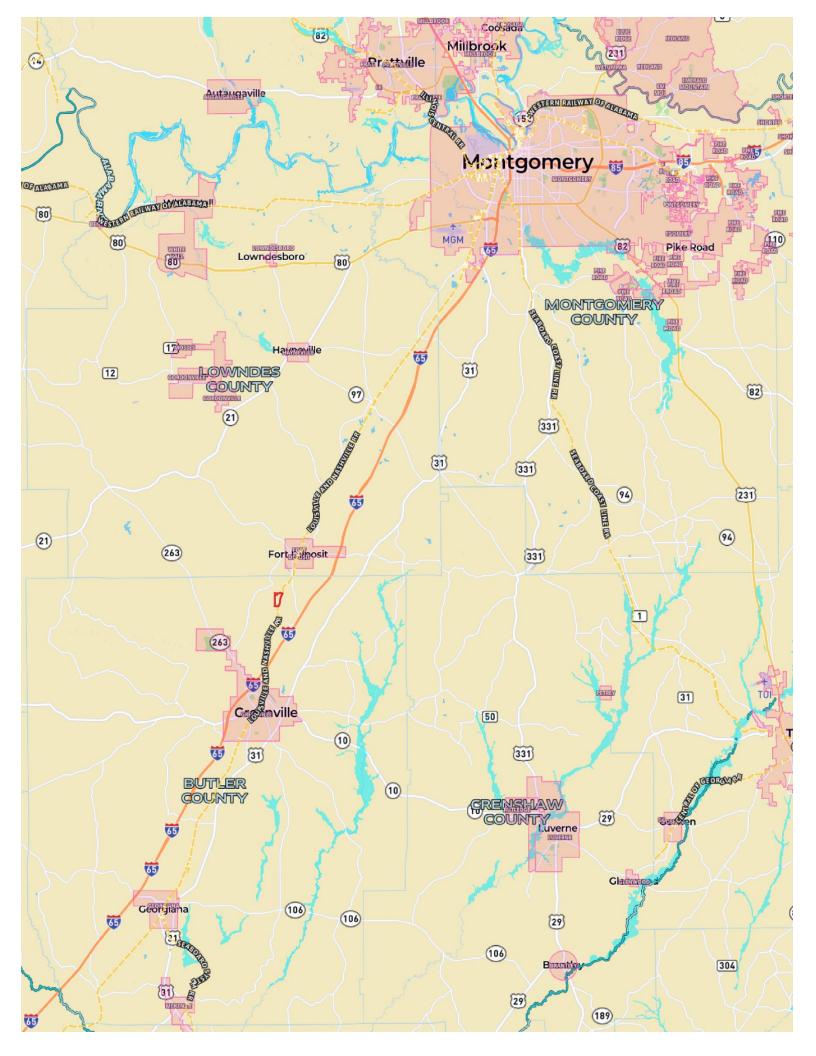

**JOHN HALL & COMPANY** 

LAND • COMMERCIAL • INVESTMENT PROPERTY WWW.JOHNHALLCO.COM

Porterfield Farms 213 acres +/-Butler County

**LOCATION:** Butler County – 3.75 miles from Greenville – 1.85 miles from Ft Deposit – 7 miles from gorgeous Robert Trent Jones Cambrian Ridge golf course – Access from Mitchell Rd

## 

CAMBRIAN RIDGE GOLF COURSE

Fort Dale

GREENVILLE