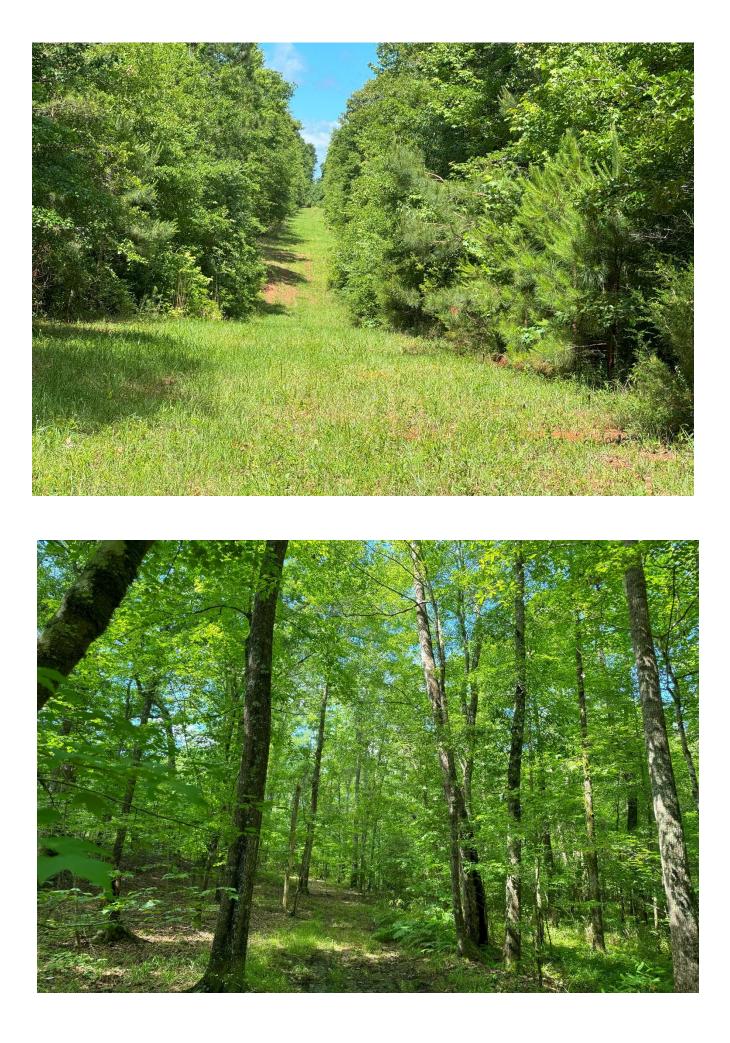

**TERRAIN:** Beautiful rolling terrain from 480 ft to 540 ft. about 100 acres of pines were clear cut last year with the remainder in old growth Hardwood with lots of remaining timber value. Come in and design your ideal hunting plantation! Loaded with deer and turkey with several small wood duck holes, a well maintained internal road system, and a small pond

**LAND USE:** Recreational deer, turkey, duck and dove – Timber Investment – Option to replant in pines or make large fields for hay or other agriculture

PRICE: \$575,000 or \$2700 per acre

This company, or any of its agents, will not be held responsible for any false or misleading information. Information is collected by agents from sources that agent deems reliable. Agent has used his best efforts and good faith to obtain reliable information.