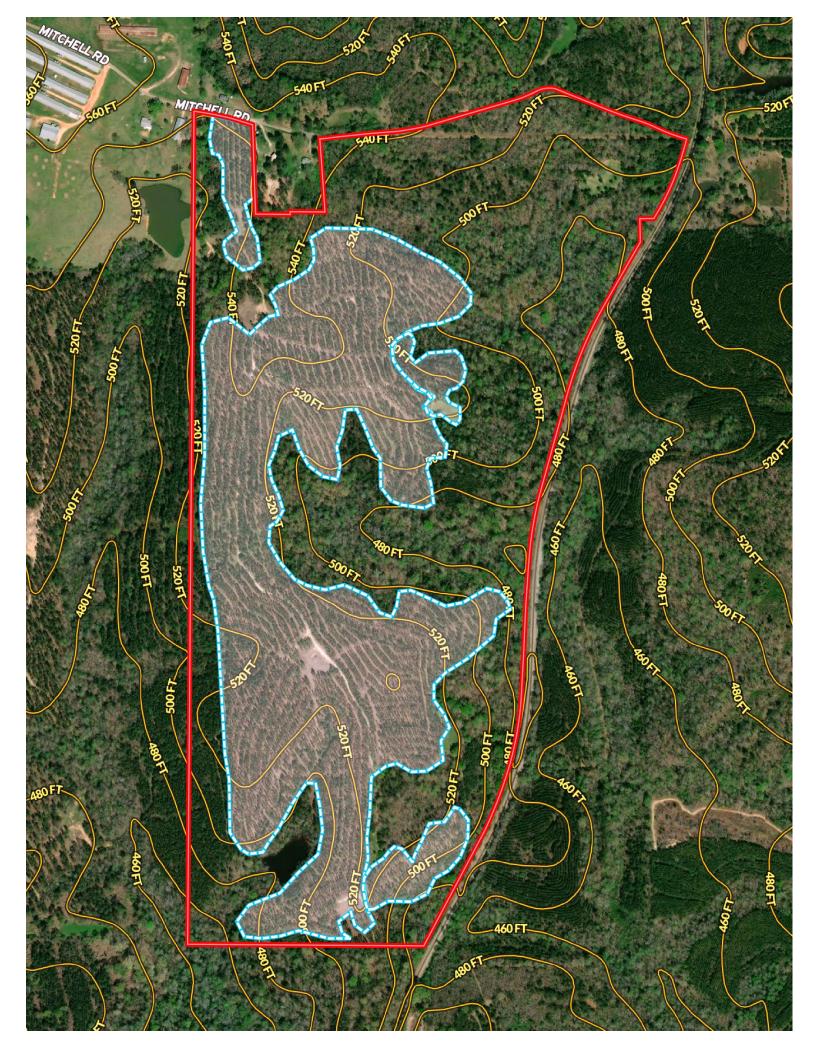

**TERRAIN:** Beautiful rolling terrain from 480 ft to 540 ft. about 100 acres of pines were clear cut last year with the remainder in old growth Hardwood with lots of remaining timber value. Come in and design your ideal hunting plantation! Loaded with deer and turkey with several small wood duck holes, a well maintained internal road system, and a small pond