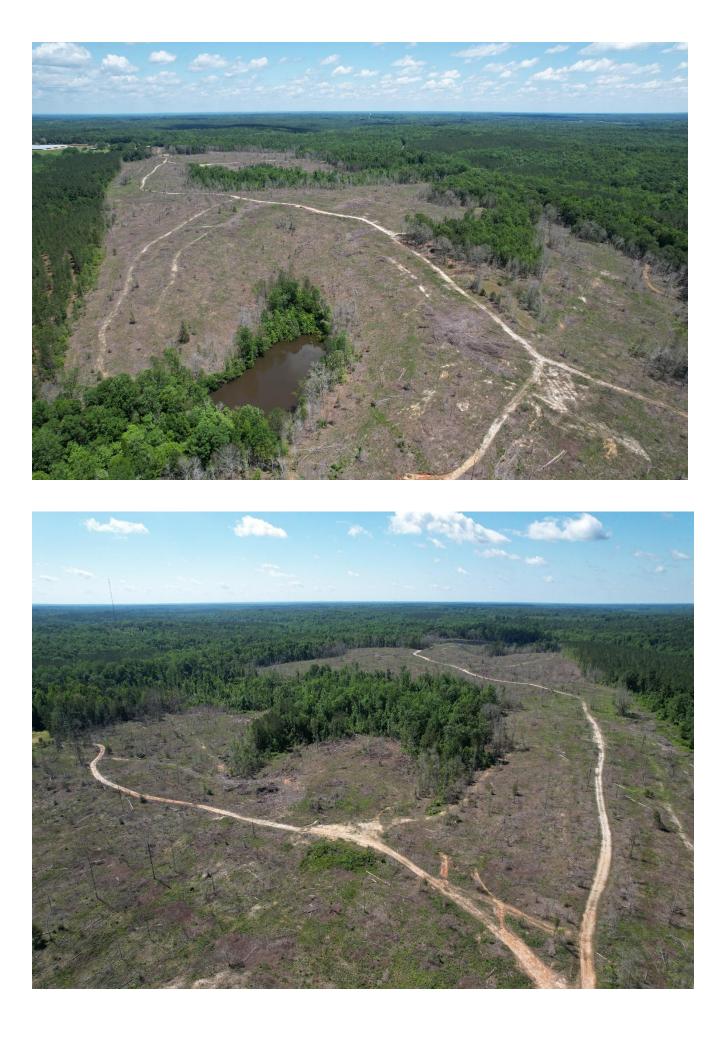

**TERRAIN:** Beautiful rolling terrain from 480 ft to 540 ft. about 100 acres of pines were clear cut last year with the remainder in old growth Hardwood with lots of remaining timber value. Come in and design your ideal hunting plantation! Loaded with deer and turkey with several small wood duck holes, a well maintained internal road system, and a small pond

**LAND USE:** Recreational deer, turkey, duck and dove – Timber Investment – Option to replant in pines or make large fields for hay or other agriculture

PRICE: \$575,000 or \$2700 per acre

This company, or any of its agents, will not be held responsible for any false or misleading information. Information is collected by agents from sources that agent deems reliable. Agent has used his best efforts and good faith to obtain reliable information.