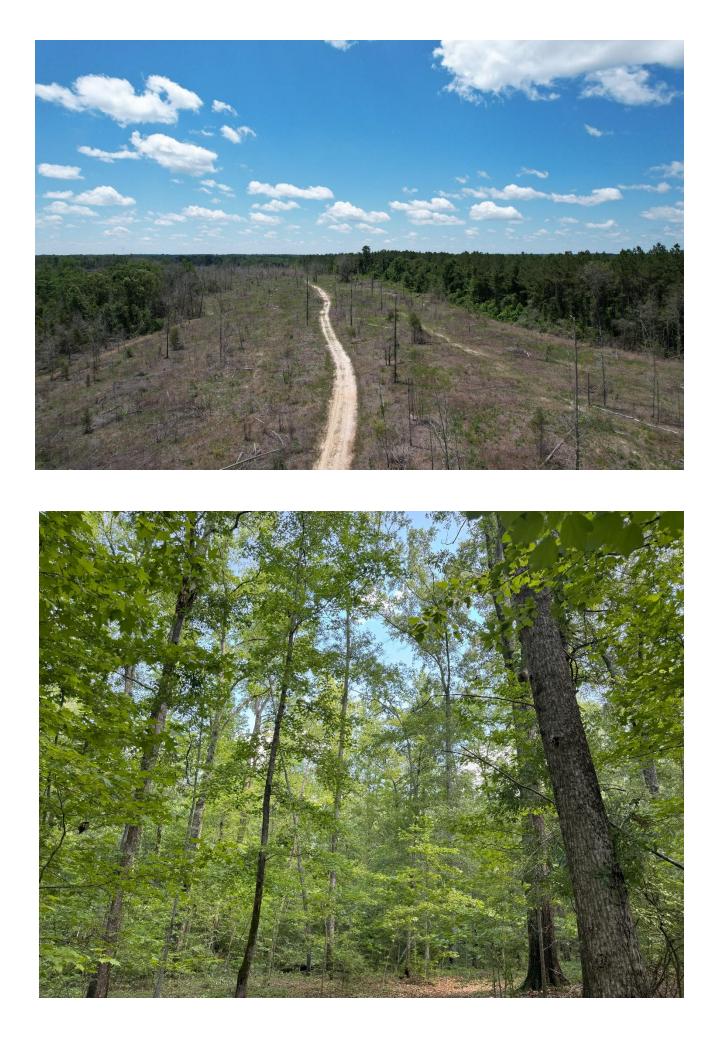

**TERRAIN:** Beautiful rolling terrain from 480 ft to 540 ft. about 100 acres of pines were clear cut last year with the remainder in old growth Hardwood with lots of remaining timber value. Come in and design your ideal hunting plantation! Loaded with deer and turkey with several small wood duck holes, a well maintained internal road system, and a small pond

**LAND USE:** Recreational deer, turkey, duck and dove – Timber Investment – Option to replant in pines or make large fields for hay or other agriculture

PRICE: \$575,000 or \$2700 per acre

This company, or any of its agents, will not be held responsible for any false or misleading information. Information is collected by agents from sources that agent deems reliable. Agent has used his best efforts and good faith to obtain reliable information.