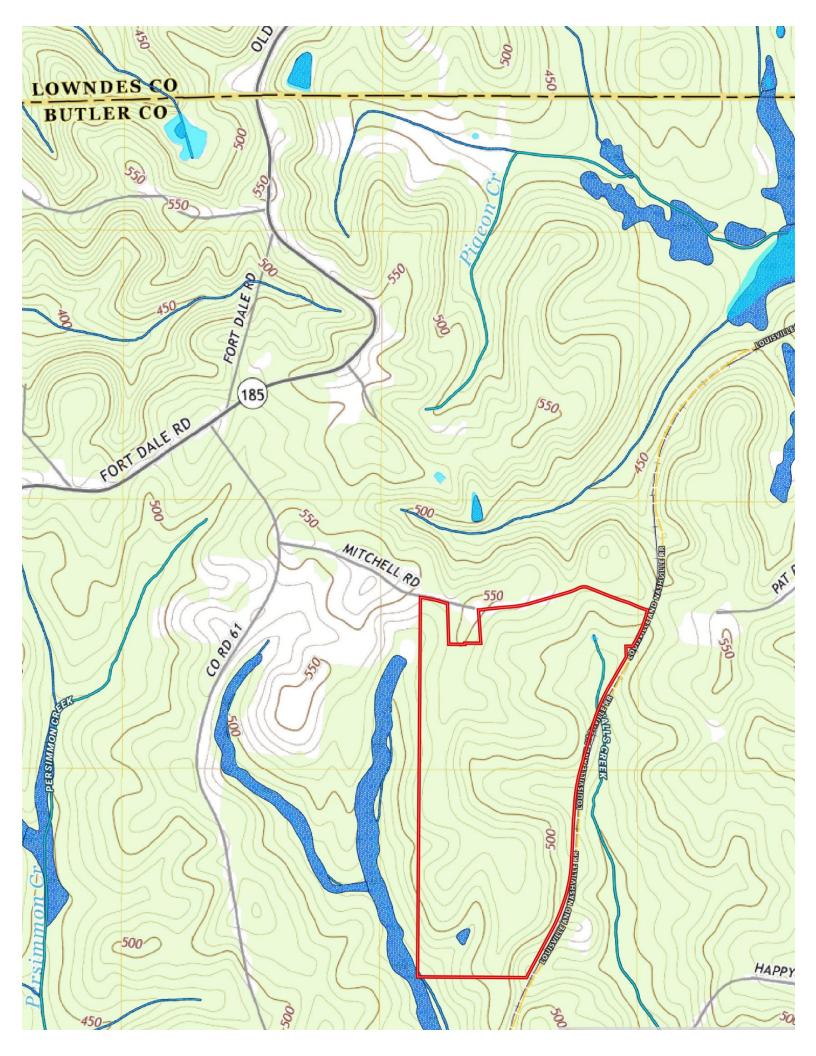

**JOHN HALL & COMPANY** 

LAND • COMMERCIAL • INVESTMENT PROPERTY WWW.JOHNHALLCO.COM

Porterfield Farms 213 acres +/-Butler County

**LOCATION:** Butler County – 3.75 miles from Greenville – 1.85 miles from Ft Deposit – 7 miles from gorgeous Robert Trent Jones Cambrian Ridge golf course – Access from Mitchell Rd