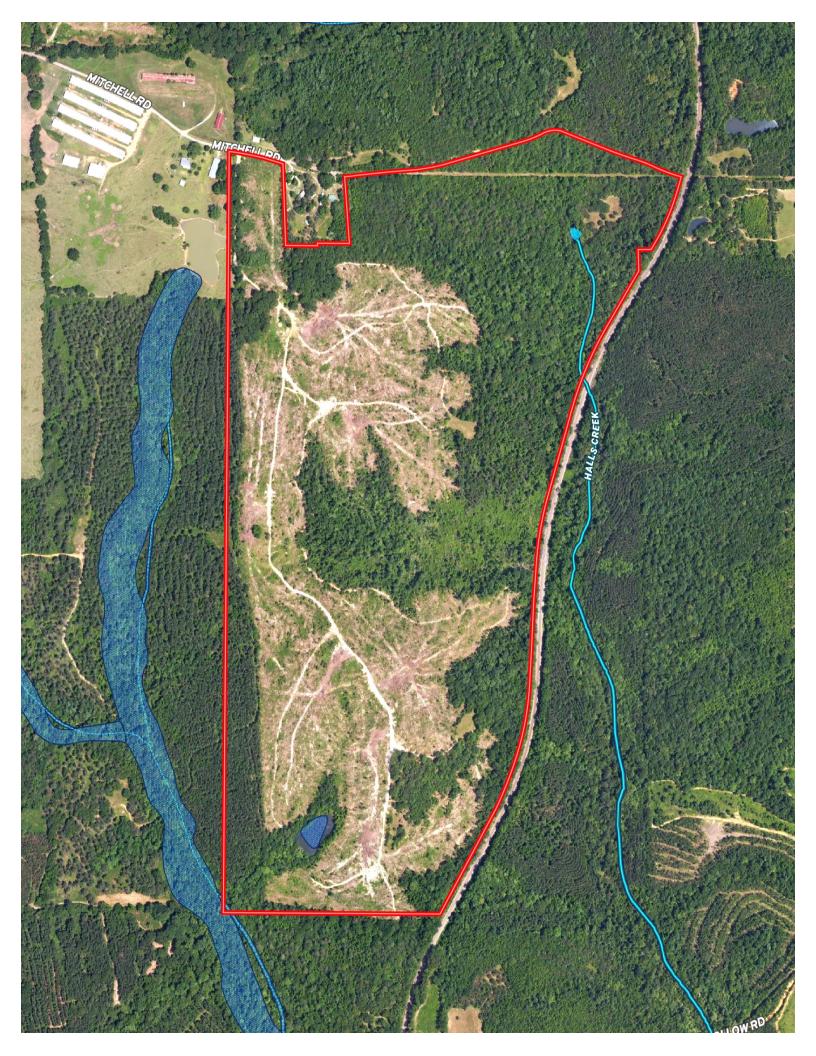

**JOHN HALL & COMPANY** 

LAND • COMMERCIAL • INVESTMENT PROPERTY WWW.JOHNHALLCO.COM

Porterfield Farms 213 acres +/-Butler County

**LOCATION:** Butler County – 3.75 miles from Greenville – 1.85 miles from Ft Deposit – 7 miles from gorgeous Robert Trent Jones Cambrian Ridge golf course – Access from Mitchell Rd

**TERRAIN:** Beautiful rolling terrain from 480 ft to 540 ft. about 100 acres of pines were clear cut last year with the remainder in old growth Hardwood with lots of remaining timber value. Come in and design your ideal hunting plantation! Loaded with deer and turkey with several small wood duck holes, a well maintained internal road system, and a small pond

**LAND USE:** Recreational deer, turkey, duck and dove – Timber Investment – Option to replant in pines or make large fields for hay or other agriculture

PRICE: \$575,000 or \$2700 per acre

This company, or any of its agents, will not be held responsible for any false or misleading information. Information is collected by agents from sources that agent deems reliable. Agent has used his best efforts and good faith to obtain reliable information.