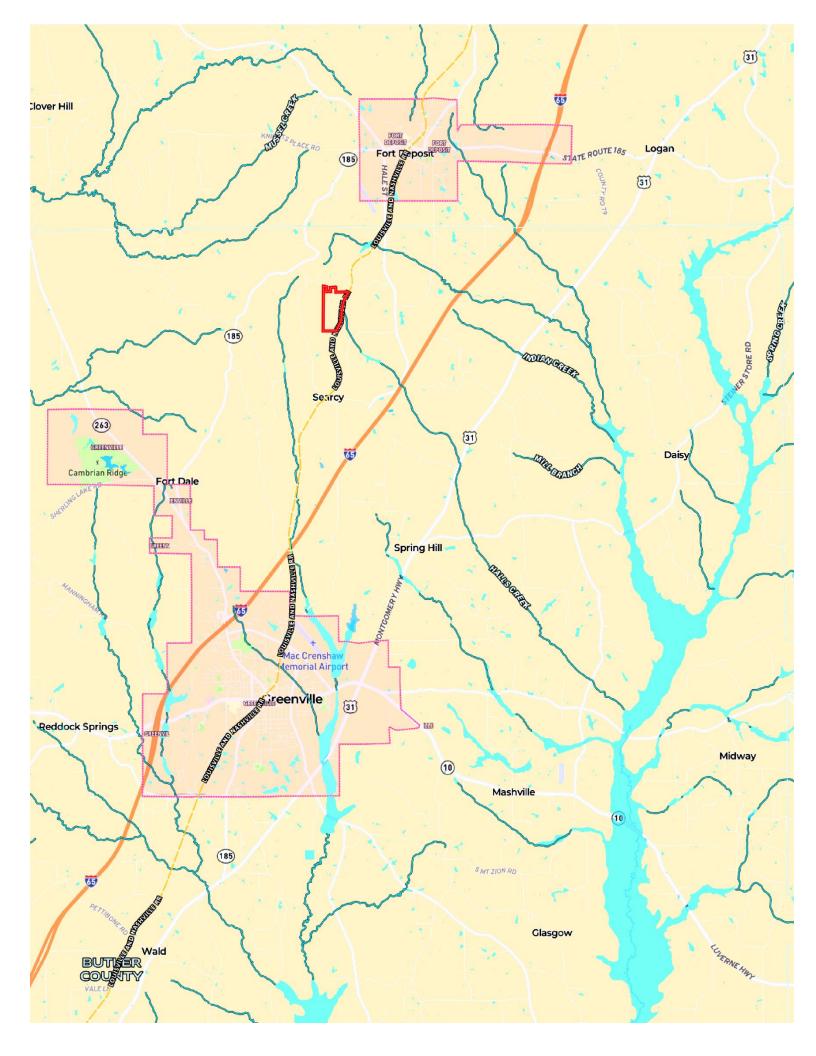

**JOHN HALL & COMPANY** 

LAND • COMMERCIAL • INVESTMENT PROPERTY WWW.JOHNHALLCO.COM

Porterfield Farms 213 acres +/-Butler County

**LOCATION:** Butler County – 3.75 miles from Greenville – 1.85 miles from Ft Deposit – 7 miles from gorgeous Robert Trent Jones Cambrian Ridge golf course – Access from Mitchell Rd

## 

CAMBRIAN RIDGE GOLF COURSE

Fort Dale

GREENVILLE