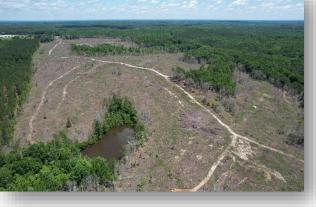

**TERRAIN:** Beautiful rolling terrain from 480 ft to 540 ft. about 100 acres of pines were clear cut last year with the remainder in old growth Hardwood with lots of remaining timber value. Come in and design your ideal hunting plantation! Loaded with deer and turkey with several small wood duck holes, a well maintained internal road system, and a small pond

**LAND USE:** Recreational deer, turkey, duck and dove – Timber Investment – Option to replant in pines or make large fields for hay or other agriculture

PRICE: \$575,000 or \$2700 per acre

This company, or any of its agents, will not be held responsible for any false or misleading information. Information is collected by agents from sources that agent deems reliable. Agent has used his best efforts and good faith to obtain reliable information.