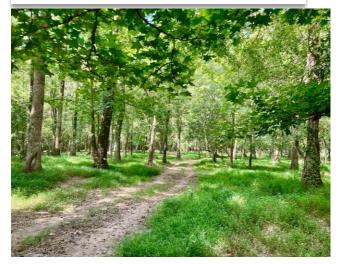

LOCATION: Located along CR 22 in between Little Texas and Society Hill in Macon County, Al

LAND USE: Recreation/Hunting/ Mini Fam

**PRICE:** \$199,000

SPECIAL FEATURES: Offered for sale is 25 acres (+/-), located along Glassy Mill Road in Macon County. This tract features paved road frontage, power/water, potential homesite, and is fully timbered in mature hardwoods and pines.

An established road system makes for easy access throughout the property, and the topography can be described as gentle to rolling. Other key features of this property include its convenience to Auburn city limits being roughly a 15 minute drive, and less than a 10 minute drive to I-85. This part of Macon county produces large white tailed deer, hard gobbling turkeys, and the opportunity to hunt hogs as well!