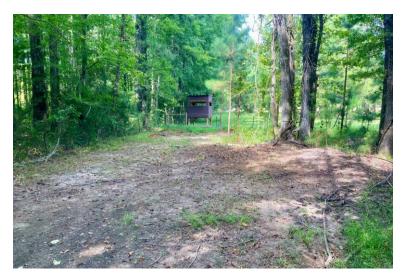

LOCATION: Located along CR 22 in between Little Texas and Society Hill in Macon County, Al

LAND USE: Recreation/Hunting/ Mini Fam

**PRICE:** \$199,000

SPECIAL FEATURES: Offered for sale is 25 acres (+/-), located along Glassy Mill Road in Macon County. This tract features paved road frontage, power/water, potential homesite, and is fully timbered in mature hardwoods and pines.

An established road system makes for easy access throughout the property, and the topography can be described as gentle to rolling. Other key features of this property include its convenience to Auburn city limits being roughly a 15 minute drive, and less than a 10 minute drive to I-85. This part of Macon county produces large white tailed deer, hard gobbling turkeys, and the opportunity to hunt hogs as well!