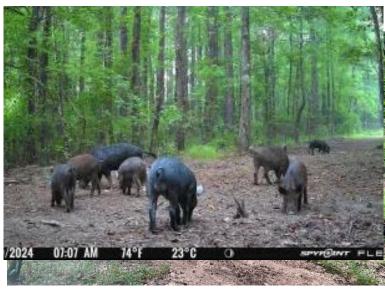

An established road system makes for easy access throughout the property, and the topography can be described as gentle to rolling. Other key features of this property include its convenience to Auburn city limits being roughly a 15 minute drive, and less than a 10 minute drive to I-85. This part of Macon county produces large white tailed deer, hard gobbling turkeys, and the opportunity to hunt hogs as well!