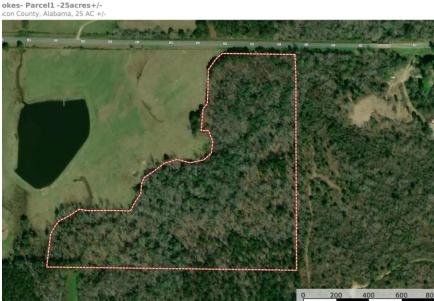

## Glassy Mill 25

25 acres +/-Macon County, AL

The information contained herein was obtained from secroes obermed to be reliable. Land of "Services makes no warrantee or guaras as to the completeness or accuracy thereof."

LOCATION: Located along CR 22 in between Little Texas and Society Hill in Macon County, Al

LAND USE: Recreation/Hunting/ Mini Fam

**PRICE:** \$199,000

SPECIAL FEATURES: Offered for sale is 25 acres (+/-), located along Glassy Mill Road in Macon County. This tract features paved road frontage, power/water, potential homesite, and is fully timbered in mature hardwoods and pines.