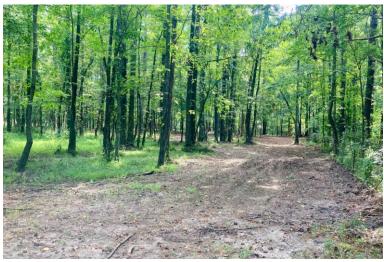

An established road system makes for easy access throughout the property, and the topography can be described as gentle to rolling. Other key features of this property include its convenience to Auburn city limits being roughly a 15 minute drive, and less than a 10 minute drive to I-85. This part of Macon county produces large white tailed deer, hard gobbling turkeys, and the opportunity to hunt hogs as well!