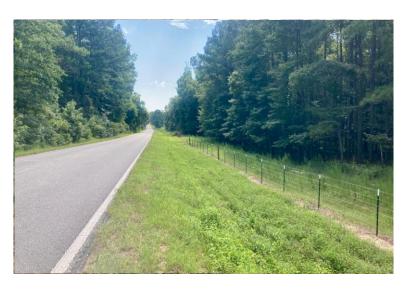

LOCATION: Located along CR 22 in between Little Texas and Society Hill in Macon County, Al

LAND USE: Recreation/Hunting/ Mini Fam

**PRICE:** \$199,000

SPECIAL FEATURES: Offered for sale is 25 acres (+/-), located along Glassy Mill Road in Macon County. This tract features paved road frontage, power/water, potential homesite, and is fully timbered in mature hardwoods and pines.

An established road system makes for easy access throughout the property, and the topography can be described as gentle to rolling. Other key features of this property include its convenience to Auburn city limits being roughly a 15 minute drive, and less than a 10 minute drive to I-85. This part of Macon county produces large white tailed deer, hard gobbling turkeys, and the opportunity to hunt hogs as well!