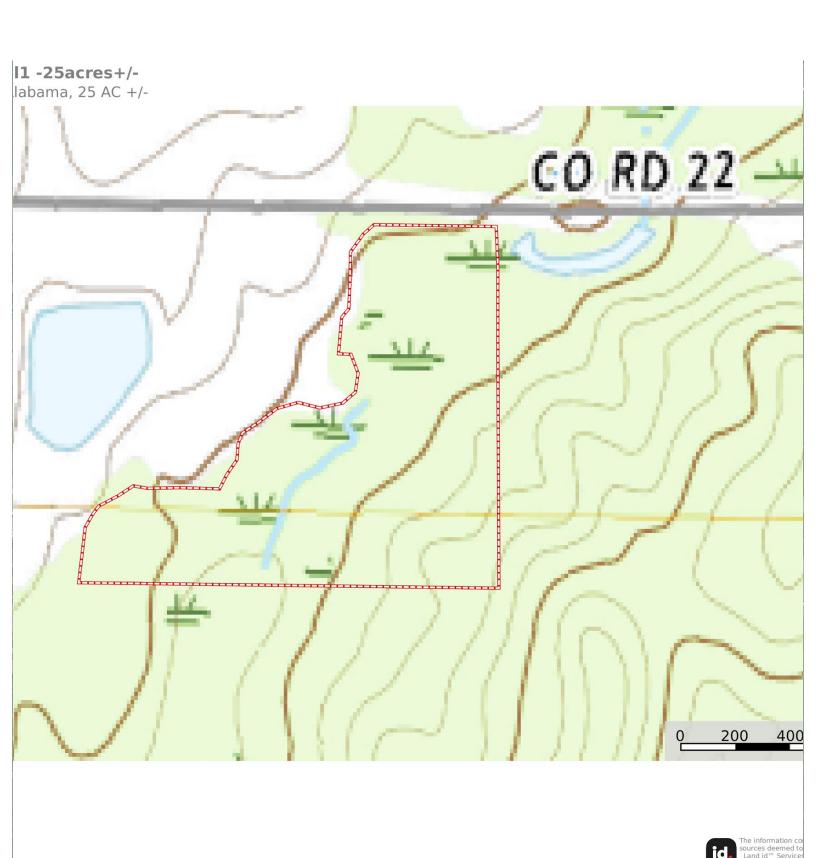

## 11 -25acres+/-

labama, 25 AC +/-

LOCATION: Located along CR 22 in between Little Texas and Society Hill in Macon County, Al

LAND USE: Recreation/Hunting/ Mini Fam

**PRICE:** \$199,000

SPECIAL FEATURES: Offered for sale is 25 acres (+/-), located along Glassy Mill Road in Macon County. This tract features paved road frontage, power/water, potential homesite, and is fully timbered in mature hardwoods and pines.