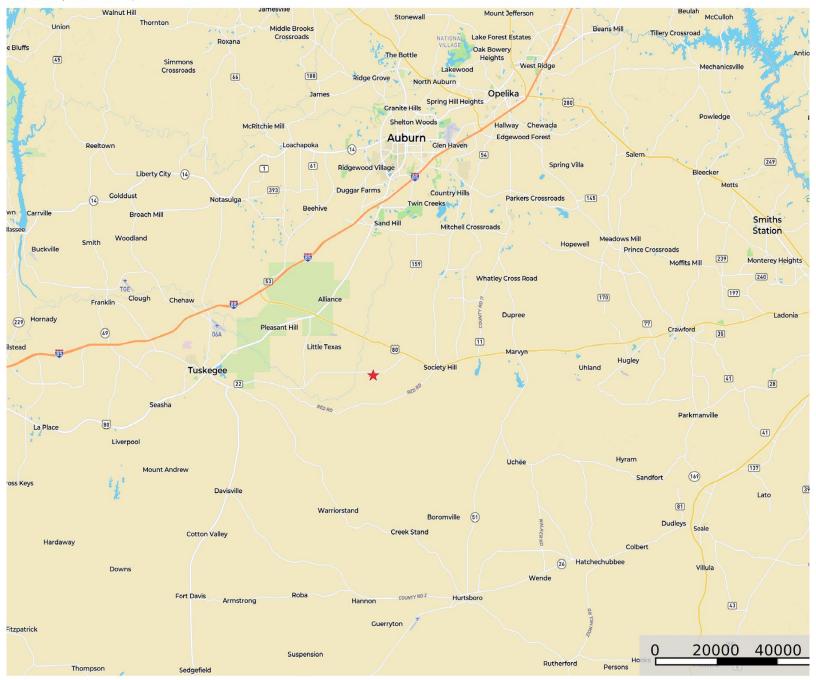

LOCATION: Located along CR 22 in between Little Texas and Society Hill in Macon County, Al

LAND USE: Recreation/Hunting/ Mini Fam

**PRICE:** \$199,000

SPECIAL FEATURES: Offered for sale is 25 acres (+/-), located along Glassy Mill Road in Macon County. This tract features paved road frontage, power/water, potential homesite, and is fully timbered in mature hardwoods and pines.

An established road system makes for easy access throughout the property, and the topography can be described as gentle to rolling. Other key features of this property include its convenience to Auburn city limits being roughly a 15 minute drive, and less than a 10 minute drive to I-85. This part of Macon county produces large white tailed deer, hard gobbling turkeys, and the opportunity to hunt hogs as well!