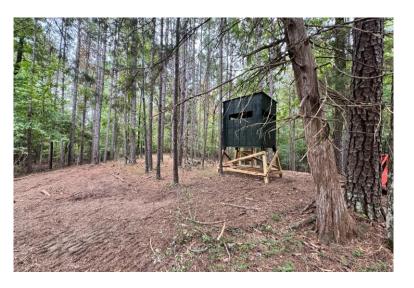

An established road system makes for easy access throughout the property, and the topography can be described as gentle to rolling. Other key features of this property include its convenience to Auburn city limits being roughly a 15 minute drive, and less than a 10 minute drive to I-85. This part of Macon county produces large white tailed deer, hard gobbling turkeys, and the opportunity to hunt hogs as well!

Whether you are looking for a nice hunting tract or a potential homesite with acreage, this property fits the bill. There is the opportunity to add additional acreage to this property, so please call the listing agent for more information. Deed restrictions and covenants do apply.