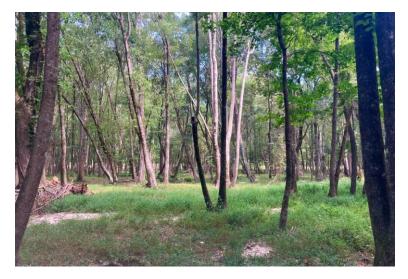

LOCATION: Located along CR 22 in between Little Texas and Society Hill in Macon County, Al

LAND USE: Recreation/Hunting/ Mini Fam

**PRICE:** \$199,000

SPECIAL FEATURES: Offered for sale is 25 acres (+/-), located along Glassy Mill Road in Macon County. This tract features paved road frontage, power/water, potential homesite, and is fully timbered in mature hardwoods and pines.

An established road system makes for easy access throughout the property, and the topography can be described as gentle to rolling. Other key features of this property include its convenience to Auburn city limits being roughly a 15 minute drive, and less than a 10 minute drive to I-85. This part of Macon county produces large white tailed deer, hard gobbling turkeys, and the opportunity to hunt hogs as well!