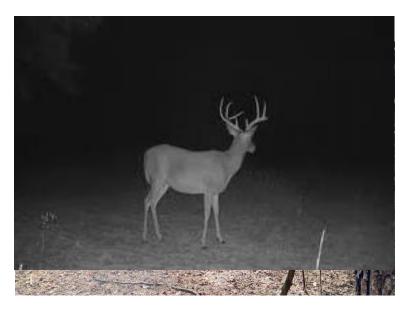

An established road system makes for easy access throughout the property, and the topography can be described as gentle to rolling. Other key features of this property include its convenience to Auburn city limits being roughly a 15 minute drive, and less than a 10 minute drive to I-85. This part of Macon county produces large white tailed deer, hard gobbling turkeys, and the opportunity to hunt hogs as well!