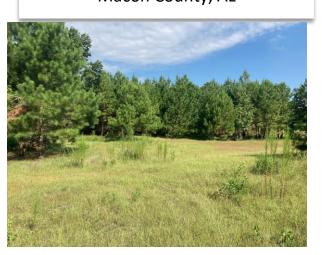

LOCATION: Located along CR 24 in between Little Texas and Society Hill in Macon County, Al

LAND USE: Mini Farm/Rural Residential/ Hunting

**PRICE:** \$87,000

**SPECIAL FEATURES:** Offered for sale is 6 acres (+/-), located along County Road 24 in Macon County. This tract features paved road frontage, power/water, potential home site, and is fully timbered in mature trees.