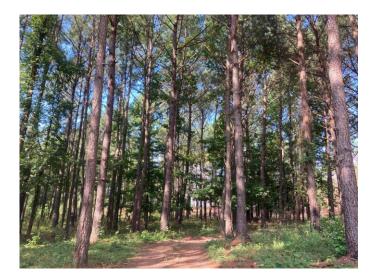

LOCATION: Located along CR 24 in between Little Texas and Society Hill in Macon County, Al

LAND USE: Mini Farm/Rural Residential/ Hunting

**PRICE:** \$87,000

**SPECIAL FEATURES:** Offered for sale is 6 acres (+/-), located along County Road 24 in Macon County. This tract features paved road frontage, power/water, potential home site, and is fully timbered in mature trees.

Other attributes of this property, is that it is located just 15 minutes from the city limits of Auburn, and under a 10 minute drive from Interstate-85. If you are looking for a great home site with acreage, this property is worth your interest! Additional acreage can be obtained and deed restrictions do apply to this property, please contact Hayden Nichols for more information.