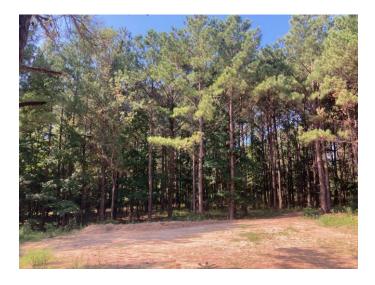

LOCATION: Located along CR 24 in between Little Texas and Society Hill in Macon County, Al

LAND USE: Mini Farm/Rural Residential/ Hunting

**PRICE:** \$87,000

**SPECIAL FEATURES:** Offered for sale is 6 acres (+/-), located along County Road 24 in Macon County. This tract features paved road frontage, power/water, potential home site, and is fully timbered in mature trees.

Other attributes of this property, is that it is located just 15 minutes from the city limits of Auburn, and under a 10 minute drive from Interstate-85. If you are looking for a great home site with acreage, this property is worth your interest! Additional acreage can be obtained and deed restrictions do apply to this property, please contact Hayden Nichols for more information.