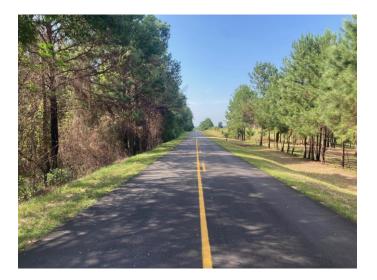

LOCATION: Located along CR 24 in between Little Texas and Society Hill in Macon County, Al

LAND USE: Mini Farm/Rural Residential/ Hunting

**PRICE:** \$87,000

**SPECIAL FEATURES:** Offered for sale is 6 acres (+/-), located along County Road 24 in Macon County. This tract features paved road frontage, power/water, potential home site, and is fully timbered in mature trees.

Other attributes of this property, is that it is located just 15 minutes from the city limits of Auburn, and under a 10 minute drive from Interstate-85. If you are looking for a great home site with acreage, this property is worth your interest! Additional acreage can be obtained and deed restrictions do apply to this property, please contact Hayden Nichols for more information.