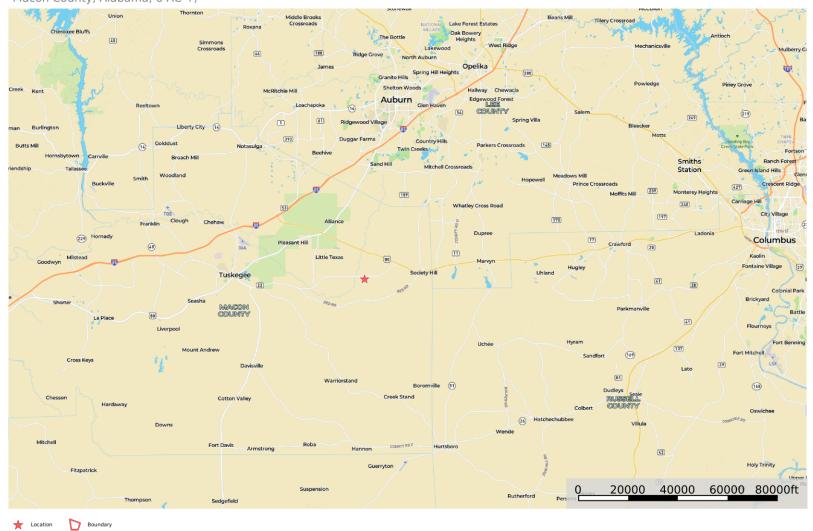

LOCATION: Located along CR 24 in between Little Texas and Society Hill in Macon County, Al

LAND USE: Mini Farm/Rural Residential/ Hunting

**PRICE:** \$87,000

**SPECIAL FEATURES:** Offered for sale is 6 acres (+/-), located along County Road 24 in Macon County. This tract features paved road frontage, power/water, potential home site, and is fully timbered in mature trees.