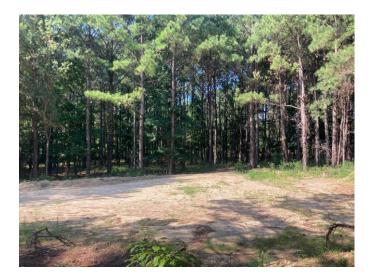

LOCATION: Located along CR 24 in between Little Texas and Society Hill in Macon County, Al

LAND USE: Mini Farm/Rural Residential/ Hunting

**PRICE:** \$87,000

**SPECIAL FEATURES:** Offered for sale is 6 acres (+/-), located along County Road 24 in Macon County. This tract features paved road frontage, power/water, potential home site, and is fully timbered in mature trees.

Other attributes of this property, is that it is located just 15 minutes from the city limits of Auburn, and under a 10 minute drive from Interstate-85. If you are looking for a great home site with acreage, this property is worth your interest! Additional acreage can be obtained and deed restrictions do apply to this property, please contact Hayden Nichols for more information.