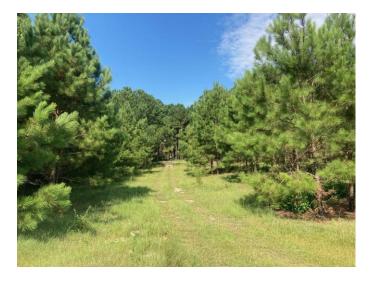

LOCATION: Located along CR 24 in between Little Texas and Society Hill in Macon County, Al

LAND USE: Mini Farm/Rural Residential/ Hunting

**PRICE:** \$87,000

**SPECIAL FEATURES:** Offered for sale is 6 acres (+/-), located along County Road 24 in Macon County. This tract features paved road frontage, power/water, potential home site, and is fully timbered in mature trees.

Other attributes of this property, is that it is located just 15 minutes from the city limits of Auburn, and under a 10 minute drive from Interstate-85. If you are looking for a great home site with acreage, this property is worth your interest! Additional acreage can be obtained and deed restrictions do apply to this property, please contact Hayden Nichols for more information.