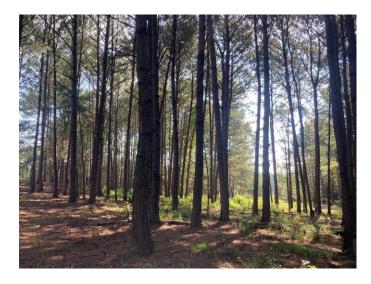

LOCATION: Located along CR 24 in between Little Texas and Society Hill in Macon County, Al

LAND USE: Mini Farm/Rural Residential/ Hunting

**PRICE:** \$87,000

**SPECIAL FEATURES:** Offered for sale is 6 acres (+/-), located along County Road 24 in Macon County. This tract features paved road frontage, power/water, potential home site, and is fully timbered in mature trees.

Other attributes of this property, is that it is located just 15 minutes from the city limits of Auburn, and under a 10 minute drive from Interstate-85. If you are looking for a great home site with acreage, this property is worth your interest! Additional acreage can be obtained and deed restrictions do apply to this property, please contact Hayden Nichols for more information.