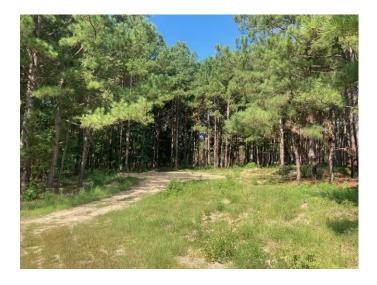

LOCATION: Located along CR 24 in between Little Texas and Society Hill in Macon County, Al

LAND USE: Mini Farm/Rural Residential/ Hunting

**PRICE:** \$87,000

**SPECIAL FEATURES:** Offered for sale is 6 acres (+/-), located along County Road 24 in Macon County. This tract features paved road frontage, power/water, potential home site, and is fully timbered in mature trees.

Other attributes of this property, is that it is located just 15 minutes from the city limits of Auburn, and under a 10 minute drive from Interstate-85. If you are looking for a great home site with acreage, this property is worth your interest! Additional acreage can be obtained and deed restrictions do apply to this property, please contact Hayden Nichols for more information.