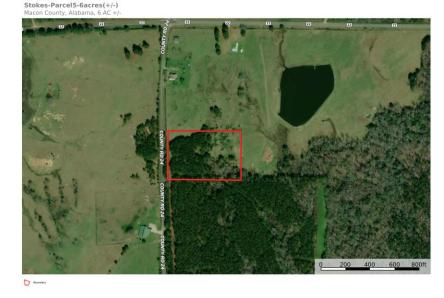

4163 CARMICHAEL ROAD | MONTGOMERY, ALABAMA 36106 | 334.270.8400 www.JohnHallCo.com

**Stokes-Parcel5-6acres(+/-)** Macon County, Alabama, 6 AC +/-

Hayden Nichols 1650 Club Creek Drive

The information contained herein was obtained from sources deemed to be reliable. Land id " Services makes no warranties or guarantees as to the completeness or accuracy thereof.