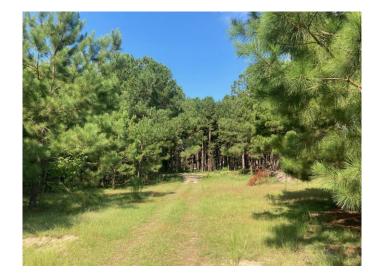

LOCATION: Located along CR 24 in between Little Texas and Society Hill in Macon County, Al

LAND USE: Mini Farm/Rural Residential/ Hunting

**PRICE:** \$87,000

**SPECIAL FEATURES:** Offered for sale is 6 acres (+/-), located along County Road 24 in Macon County. This tract features paved road frontage, power/water, potential home site, and is fully timbered in mature trees.

Other attributes of this property, is that it is located just 15 minutes from the city limits of Auburn, and under a 10 minute drive from Interstate-85. If you are looking for a great home site with acreage, this property is worth your interest! Additional acreage can be obtained and deed restrictions do apply to this property, please contact Hayden Nichols for more information.