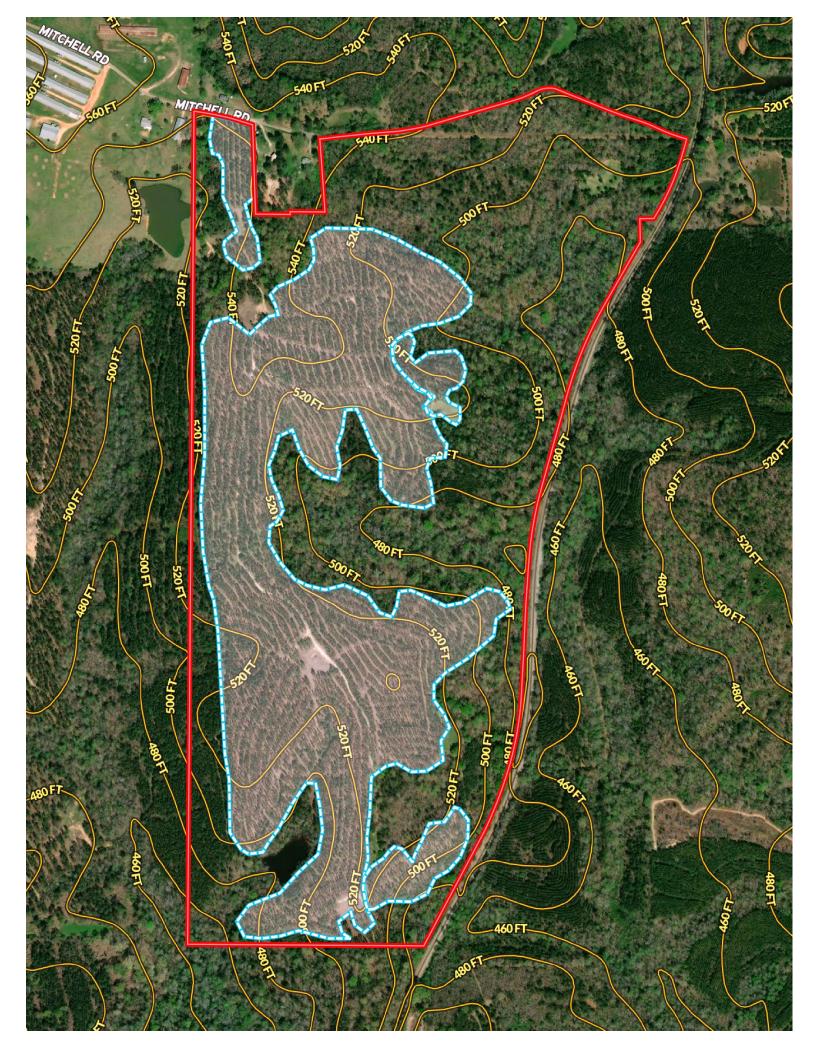

## Porterfield Farms

213 acres +/Butler County

**LOCATION:** Butler County – 3.75 miles from Greenville – 1.85 miles from Ft Deposit – 7 miles from Robert Trent Jones Cambrian Ridge golf course – Access from Mitchell Rd

**TERRAIN:** Beautiful rolling terrain from 480 ft to 540 ft. About 100 acres of pines were clear cut last year with the remainder in old growth Hardwoods adding substantial timber value. Come in and design your ideal hunting plantation! Loaded with deer and turkey with several small wood duck holes, several locations suitable to plant a dove field, a well-maintained internal road system, and a small pond.

**LAND USE:** Recreational deer, turkey, duck and dove – Timber Investment – Option to replant in pines or make large fields for hay or other agriculture. There are several large lake sites on property.