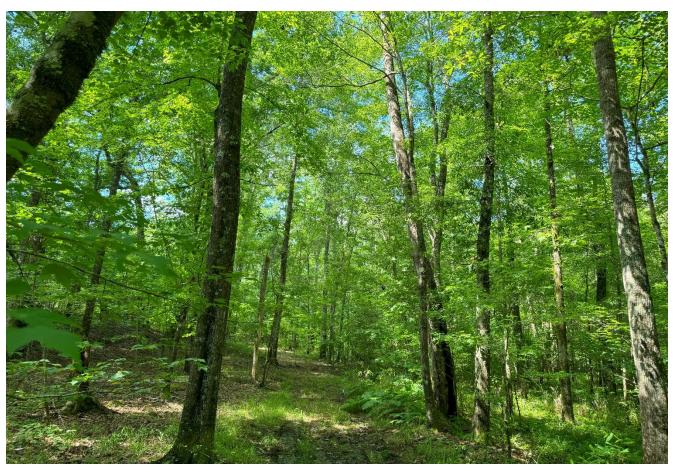

**TERRAIN:** Beautiful rolling terrain from 480 ft to 540 ft. About 100 acres of pines were clear cut last year with the remainder in old growth Hardwoods adding substantial timber value. Come in and design your ideal hunting plantation! Loaded with deer and turkey with several small wood duck holes, several locations suitable to plant a dove field, a well-maintained internal road system, and a small pond.