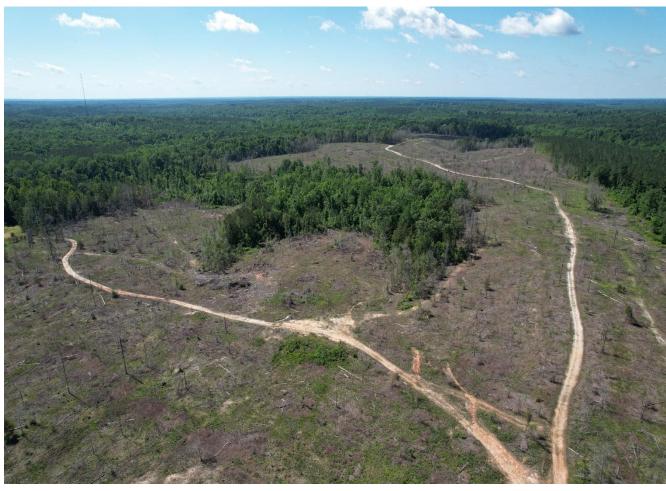

**TERRAIN:** Beautiful rolling terrain from 480 ft to 540 ft. About 100 acres of pines were clear cut last year with the remainder in old growth Hardwoods adding substantial timber value. Come in and design your ideal hunting plantation! Loaded with deer and turkey with several small wood duck holes, several locations suitable to plant a dove field, a well-maintained internal road system, and a small pond.

**LAND USE:** Recreational deer, turkey, duck and dove – Timber Investment – Option to replant in pines or make large fields for hay or other agriculture. There are several large lake sites on property.