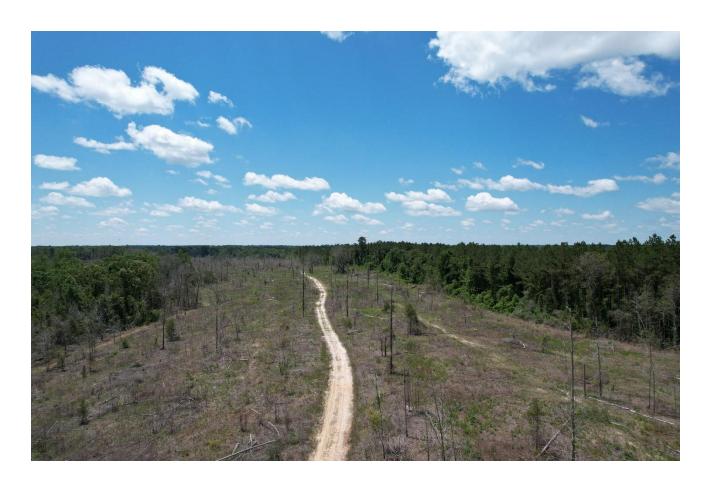

**TERRAIN:** Beautiful rolling terrain from 480 ft to 540 ft. About 100 acres of pines were clear cut last year with the remainder in old growth Hardwoods adding substantial timber value. Come in and design your ideal hunting plantation! Loaded with deer and turkey with several small wood duck holes, several locations suitable to plant a dove field, a well-maintained internal road system, and a small pond.

**LAND USE:** Recreational deer, turkey, duck and dove – Timber Investment – Option to replant in pines or make large fields for hay or other agriculture. There are several large lake sites on property.