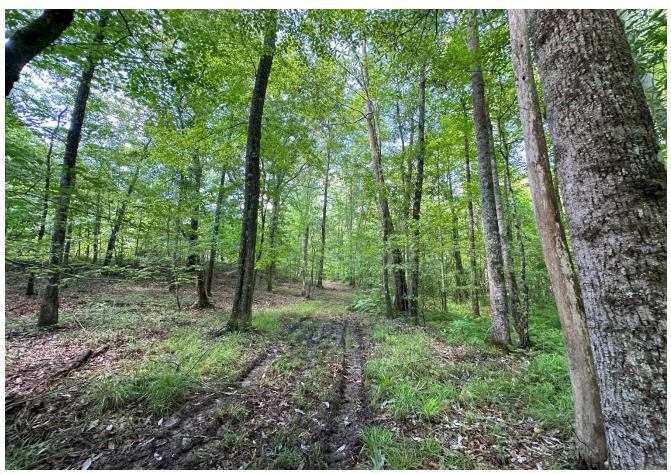

**TERRAIN:** Beautiful rolling terrain from 480 ft to 540 ft. About 100 acres of pines were clear cut last year with the remainder in old growth Hardwoods adding substantial timber value. Come in and design your ideal hunting plantation! Loaded with deer and turkey with several small wood duck holes, several locations suitable to plant a dove field, a well-maintained internal road system, and a small pond.