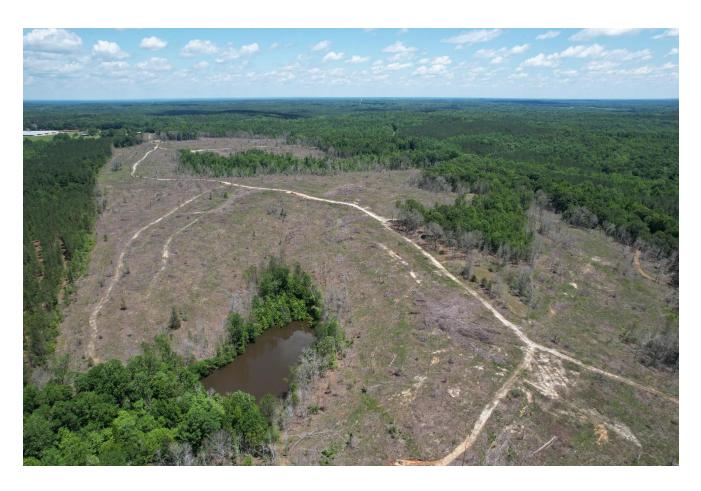

**TERRAIN:** Beautiful rolling terrain from 480 ft to 540 ft. About 100 acres of pines were clear cut last year with the remainder in old growth Hardwoods adding substantial timber value. Come in and design your ideal hunting plantation! Loaded with deer and turkey with several small wood duck holes, several locations suitable to plant a dove field, a well-maintained internal road system, and a small pond.

**LAND USE:** Recreational deer, turkey, duck and dove – Timber Investment – Option to replant in pines or make large fields for hay or other agriculture. There are several large lake sites on property.