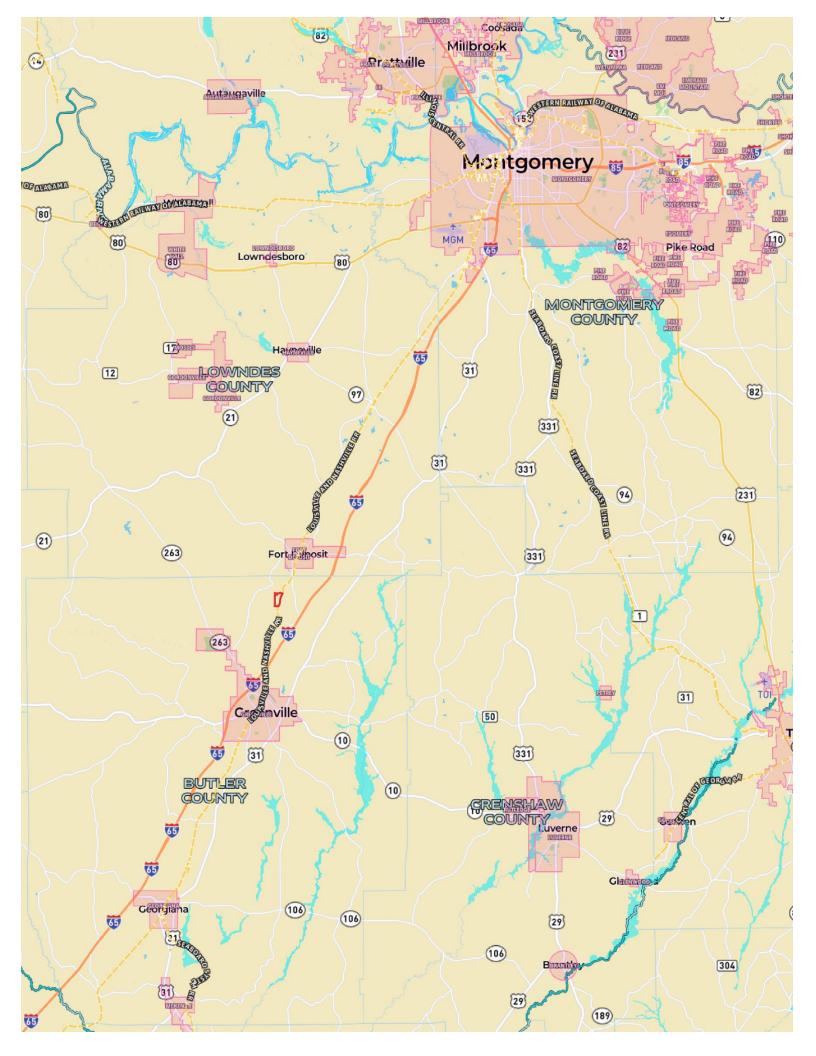

## Porterfield Farms

213 acres +/Butler County

**LOCATION:** Butler County – 3.75 miles from Greenville – 1.85 miles from Ft Deposit – 7 miles from Robert Trent Jones Cambrian Ridge golf course – Access from Mitchell Rd