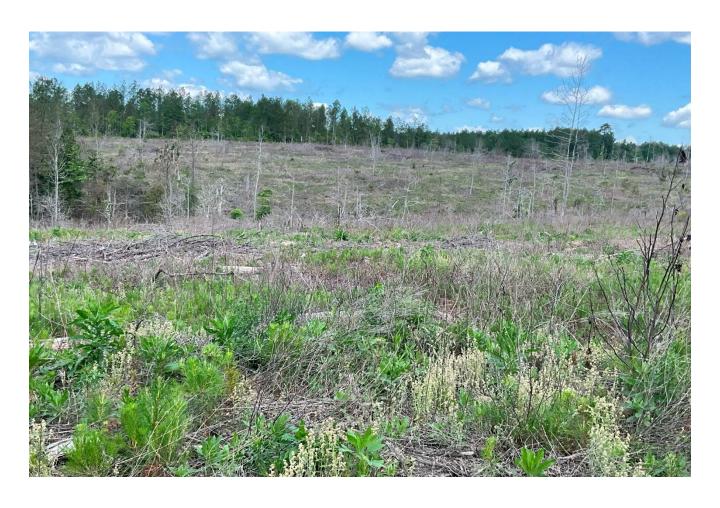

**TERRAIN:** Beautiful rolling terrain from 480 ft to 540 ft. About 100 acres of pines were clear cut last year with the remainder in old growth Hardwoods adding substantial timber value. Come in and design your ideal hunting plantation! Loaded with deer and turkey with several small wood duck holes, several locations suitable to plant a dove field, a well-maintained internal road system, and a small pond.

**LAND USE:** Recreational deer, turkey, duck and dove – Timber Investment – Option to replant in pines or make large fields for hay or other agriculture. There are several large lake sites on property.