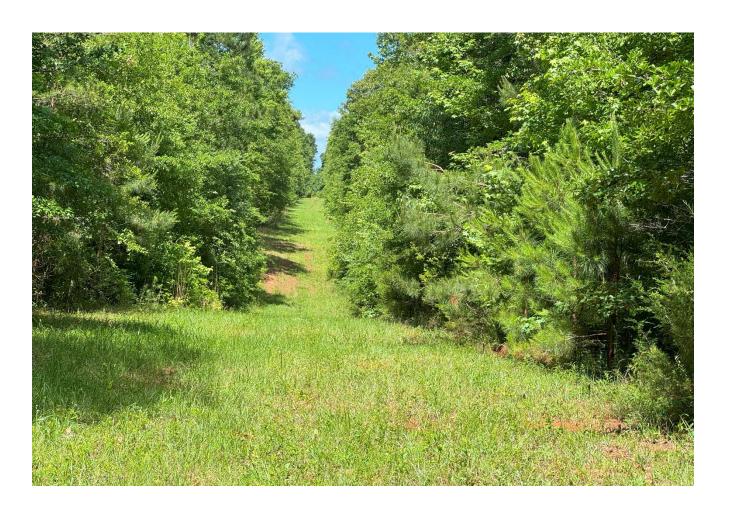

**TERRAIN:** Beautiful rolling terrain from 480 ft to 540 ft. About 100 acres of pines were clear cut last year with the remainder in old growth Hardwoods adding substantial timber value. Come in and design your ideal hunting plantation! Loaded with deer and turkey with several small wood duck holes, several locations suitable to plant a dove field, a well-maintained internal road system, and a small pond.

**LAND USE:** Recreational deer, turkey, duck and dove – Timber Investment – Option to replant in pines or make large fields for hay or other agriculture. There are several large lake sites on property.