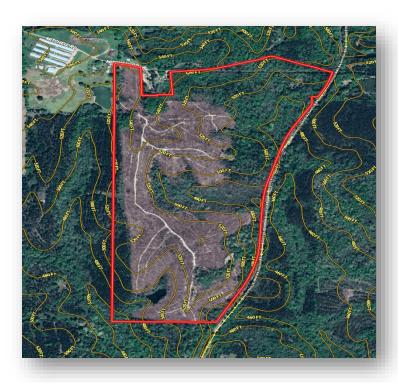

## Porterfield Farms

213 acres +/Butler County

**LOCATION:** Butler County – 3.75 miles from Greenville – 1.85 miles from Ft Deposit – 7 miles from Robert Trent Jones Cambrian Ridge golf course – Access from Mitchell Rd

**TERRAIN:** Beautiful rolling terrain from 480 ft to 540 ft. About 100 acres of pines were clear cut last year with the remainder in old growth Hardwoods adding substantial timber value. Come in and design your ideal hunting plantation! Loaded with deer and turkey with several small wood duck holes, several locations suitable to plant a dove field, a well-maintained internal road system, and a small pond.

**LAND USE:** Recreational deer, turkey, duck and dove – Timber Investment – Option to replant in pines or make large fields for hay or other agriculture. There are several large lake sites on property.