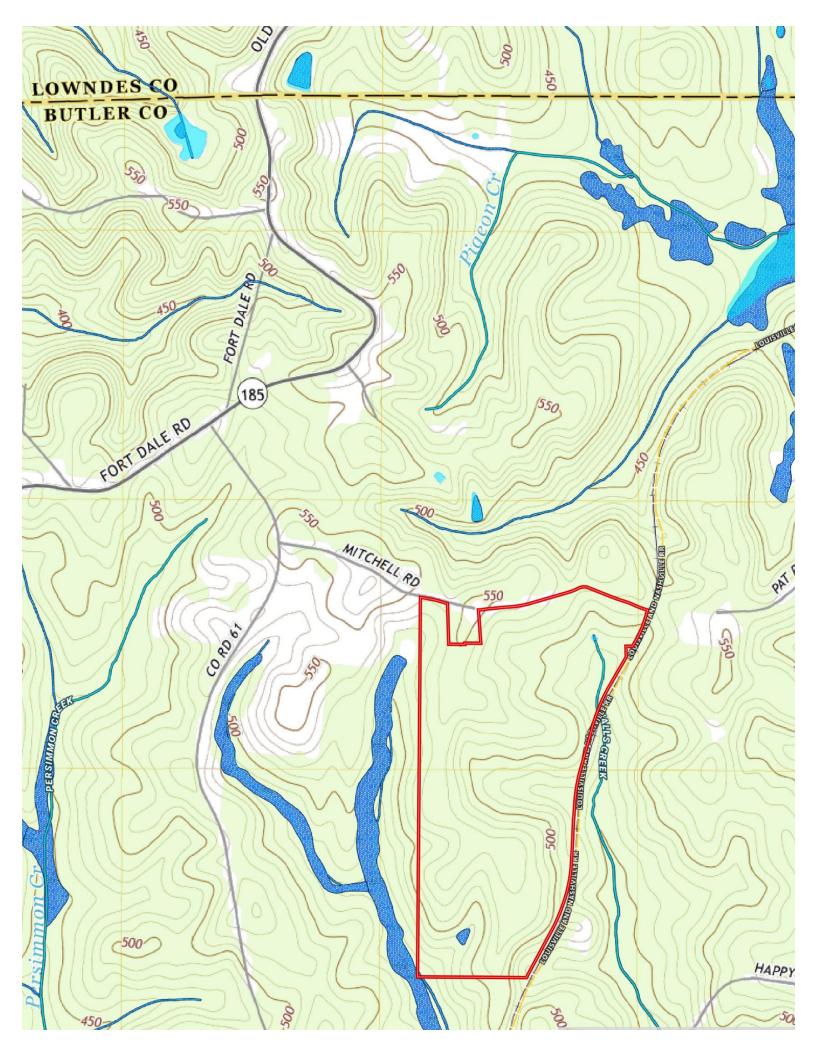

## Porterfield Farms

213 acres +/Butler County

**LOCATION:** Butler County – 3.75 miles from Greenville – 1.85 miles from Ft Deposit – 7 miles from Robert Trent Jones Cambrian Ridge golf course – Access from Mitchell Rd

**TERRAIN:** Beautiful rolling terrain from 480 ft to 540 ft. About 100 acres of pines were clear cut last year with the remainder in old growth Hardwoods adding substantial timber value. Come in and design your ideal hunting plantation! Loaded with deer and turkey with several small wood duck holes, several locations suitable to plant a dove field, a well-maintained internal road system, and a small pond.