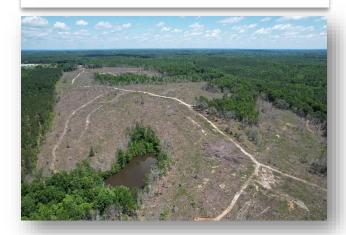

**TERRAIN:** Beautiful rolling terrain from 480 ft to 540 ft. About 100 acres of pines were clear cut last year with the remainder in old growth Hardwoods adding substantial timber value. Come in and design your ideal hunting plantation! Loaded with deer and turkey with several small wood duck holes, several locations suitable to plant a dove field, a well-maintained internal road system, and a small pond.

**LAND USE:** Recreational deer, turkey, duck and dove – Timber Investment – Option to replant in pines or make large fields for hay or other agriculture. There are several large lake sites on property.