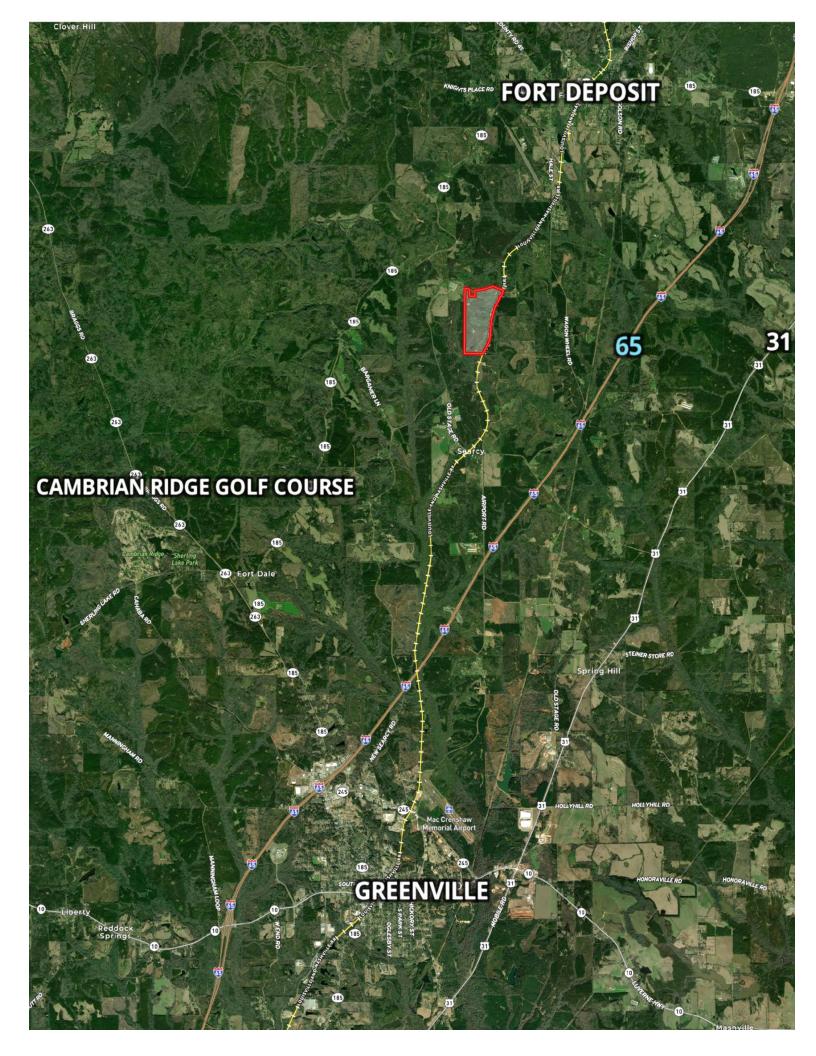

## Porterfield Farms

213 acres +/Butler County

**LOCATION:** Butler County – 3.75 miles from Greenville – 1.85 miles from Ft Deposit – 7 miles from Robert Trent Jones Cambrian Ridge golf course – Access from Mitchell Rd