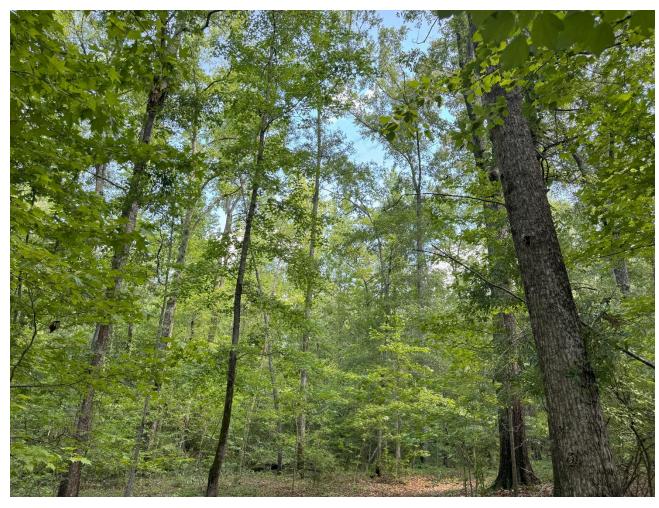

**TERRAIN:** Beautiful rolling terrain from 480 ft to 540 ft. About 100 acres of pines were clear cut last year with the remainder in old growth Hardwoods adding substantial timber value. Come in and design your ideal hunting plantation! Loaded with deer and turkey with several small wood duck holes, several locations suitable to plant a dove field, a well-maintained internal road system, and a small pond.