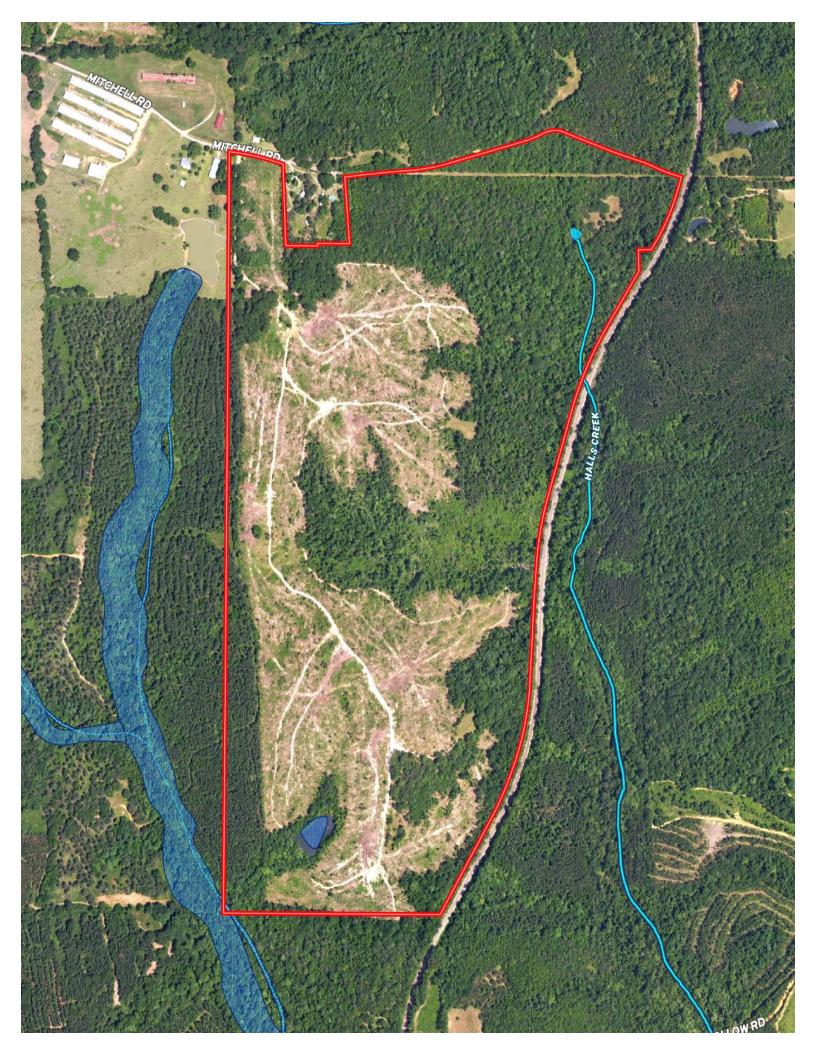

## Porterfield Farms

213 acres +/Butler County

**LOCATION:** Butler County – 3.75 miles from Greenville – 1.85 miles from Ft Deposit – 7 miles from Robert Trent Jones Cambrian Ridge golf course – Access from Mitchell Rd

**TERRAIN:** Beautiful rolling terrain from 480 ft to 540 ft. About 100 acres of pines were clear cut last year with the remainder in old growth Hardwoods adding substantial timber value. Come in and design your ideal hunting plantation! Loaded with deer and turkey with several small wood duck holes, several locations suitable to plant a dove field, a well-maintained internal road system, and a small pond.

**LAND USE:** Recreational deer, turkey, duck and dove – Timber Investment – Option to replant in pines or make large fields for hay or other agriculture. There are several large lake sites on property.