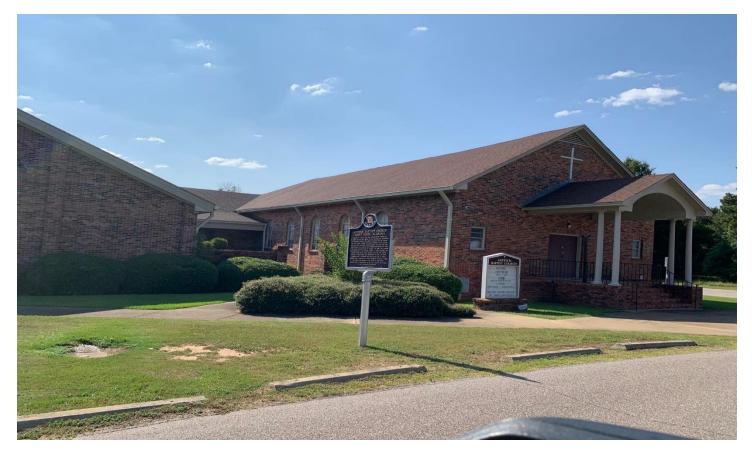

## THOMAS PROPERTY 23 ACRES +/-Montgomery County

LOCATION: Gibbs Road near Pike Road High School TERRAIN: Flat LAND USE: Vacant Land PRICE: \$230,000

**SPECIAL FEATURES:** This tract is wooded with some mature hardwoods. It is located across the street from Pike Road High School (Georgia Washington Campus). Nearby on Gibbs Road there are two churches, the Mt. Meigs Community Center, and several homes. There is a small fish pond on the property. There is a nice trail going through the middle of the property and you are welcome to take a walk on it.