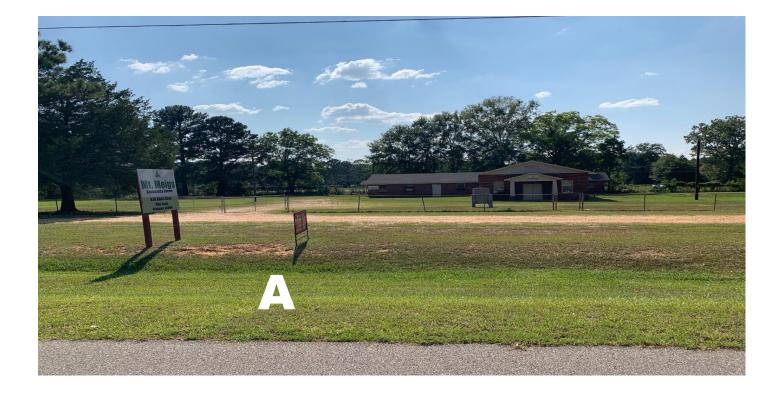

## THOMAS PROPERTY 23 ACRES +/-Montgomery County

LOCATION: Gibbs Road near Pike Road High School TERRAIN: Flat LAND USE: Vacant Land PRICE: \$230,000

**SPECIAL FEATURES:** This tract is wooded with some mature hardwoods. It is located across the street from Pike Road High School (Georgia Washington Campus). Nearby on Gibbs Road there are two churches, the Mt. Meigs Community Center, and several homes. There is a small fish pond on the property. There is a nice trail going through the middle of the property and you are welcome to take a walk on it.

A Alabama, AC +/-