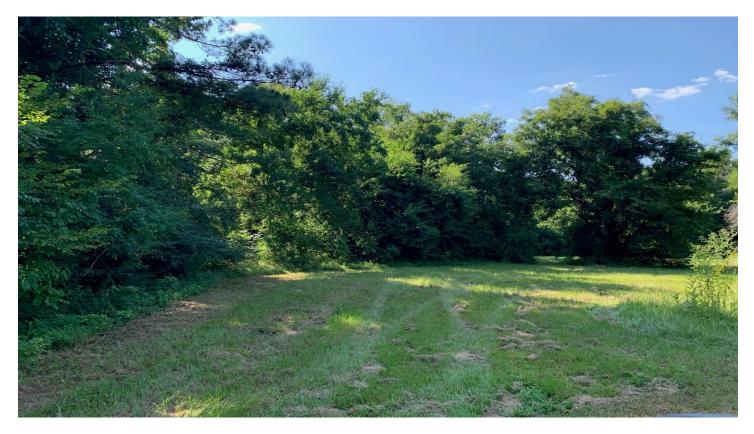

## THOMAS PROPERTY 23 ACRES +/-Montgomery County

LOCATION: Gibbs Road near Pike Road High School TERRAIN: Flat LAND USE: Vacant Land PRICE: \$230,000

**SPECIAL FEATURES:** This tract is wooded with some mature hardwoods. It is located across the street from Pike Road High School (Georgia Washington Campus). Nearby on Gibbs Road there are two churches, the Mt. Meigs Community Center, and several homes. There is a small fish pond on the property. There is a nice trail going through the middle of the property and you are welcome to take a walk on it.