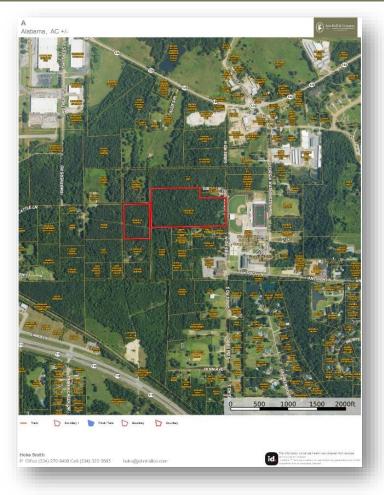

## THOMAS PROPERTY 23 ACRES +/-Montgomery County

LOCATION: Gibbs Road near Pike Road High School TERRAIN: Flat LAND USE: Vacant Land PRICE: \$230,000

**SPECIAL FEATURES:** This tract is wooded with some mature hardwoods. It is located across the street from Pike Road High School (Georgia Washington Campus). Nearby on Gibbs Road there are two churches, the Mt. Meigs Community Center, and several homes. There is a small fish pond on the property. There is a nice trail going through the middle of the property and you are welcome to take a walk on it.

A Alabama, AC +/-