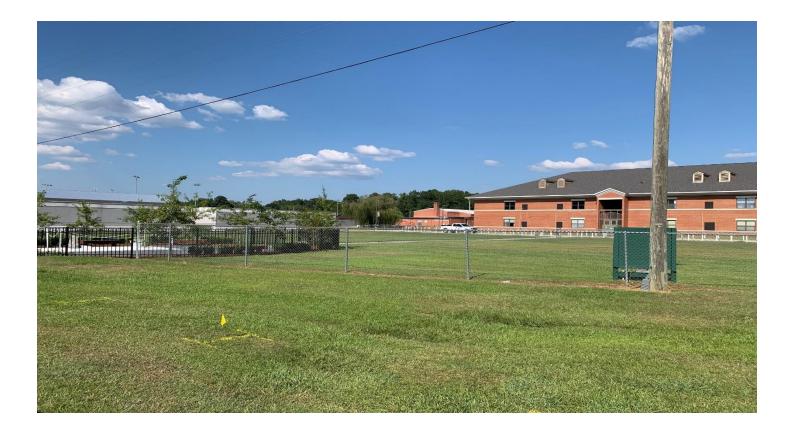

## THOMAS PROPERTY 23 ACRES +/-Montgomery County

LOCATION: Gibbs Road near Pike Road High School TERRAIN: Flat LAND USE: Vacant Land PRICE: \$230,000

**SPECIAL FEATURES:** This tract is wooded with some mature hardwoods. It is located across the street from Pike Road High School (Georgia Washington Campus). Nearby on Gibbs Road there are two churches, the Mt. Meigs Community Center, and several homes. There is a small fish pond on the property. There is a nice trail going through the middle of the property and you are welcome to take a walk on it.