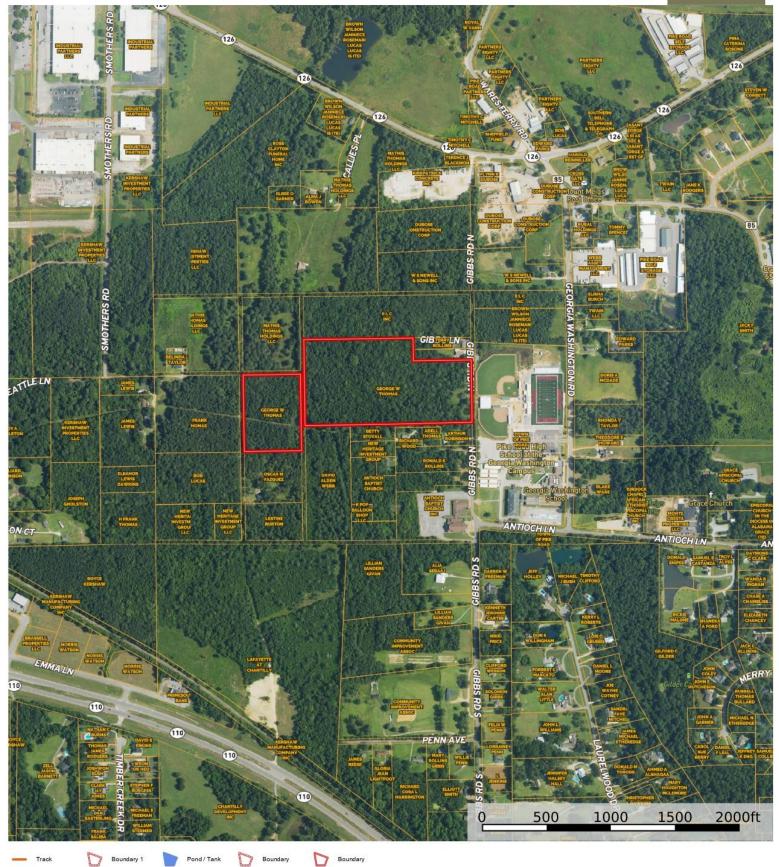

## THOMAS PROPERTY 23 ACRES +/-Montgomery County

LOCATION: Gibbs Road near Pike Road High School TERRAIN: Flat LAND USE: Vacant Land PRICE: \$230,000

**SPECIAL FEATURES:** This tract is wooded with some mature hardwoods. It is located across the street from Pike Road High School (Georgia Washington Campus). Nearby on Gibbs Road there are two churches, the Mt. Meigs Community Center, and several homes. There is a small fish pond on the property. There is a nice trail going through the middle of the property and you are welcome to take a walk on it.

- Located 10 minutes from the Shoppes at Eastchase and Baptist Medical Center East.
- Great property for several homesites.
- City Water Available (no city sewer).

This company, or any of its agents, will not be held responsible for any false or misleading information. Information is collected by agents from sources that agent deems reliable. Agent has used his best efforts and good faith to obtain reliable information.