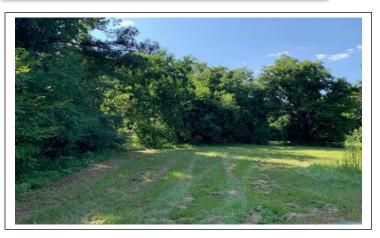

## THOMAS PROPERTY 23 ACRES +/-Montgomery County

LOCATION: Gibbs Road near Pike Road High School TERRAIN: Flat LAND USE: Vacant Land PRICE: \$230,000

**SPECIAL FEATURES:** This tract is wooded with some mature hardwoods. It is located across the street from Pike Road High School (Georgia Washington Campus). Nearby on Gibbs Road there are two churches, the Mt. Meigs Community Center, and several homes. There is a small fish pond on the property. There is a nice trail going through the middle of the property and you are welcome to take a walk on it.