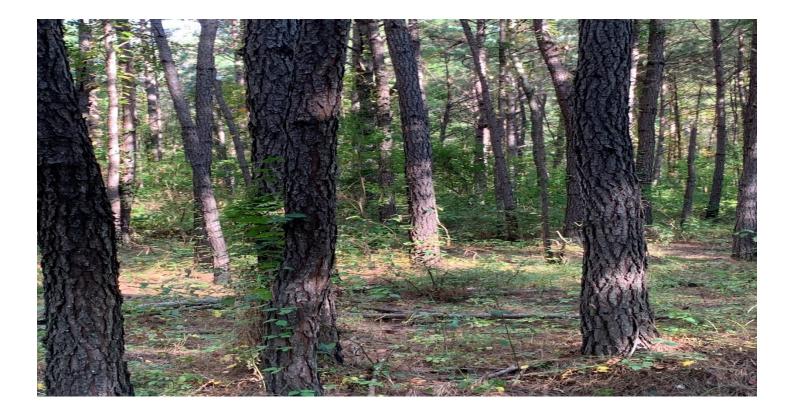

## THOMAS PROPERTY 23 ACRES +/-Montgomery County

LOCATION: Gibbs Road near Pike Road High School TERRAIN: Flat LAND USE: Vacant Land PRICE: \$230,000

**SPECIAL FEATURES:** This tract is wooded with some mature hardwoods. It is located across the street from Pike Road High School (Georgia Washington Campus). Nearby on Gibbs Road there are two churches, the Mt. Meigs Community Center, and several homes. There is a small fish pond on the property. There is a nice trail going through the middle of the property and you are welcome to take a walk on it.