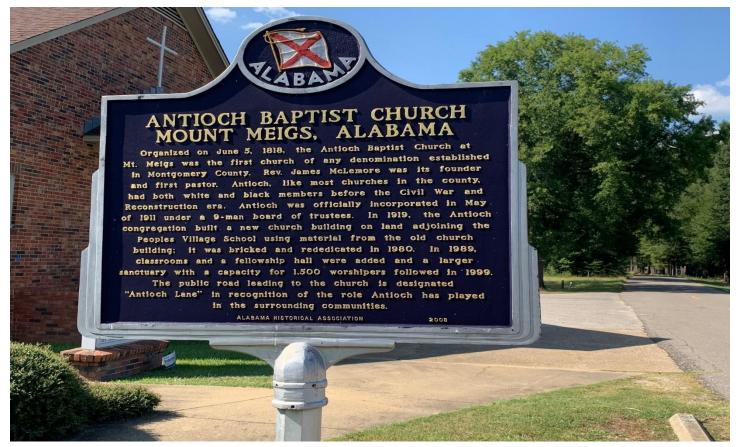

## THOMAS PROPERTY 23 ACRES +/-Montgomery County

LOCATION: Gibbs Road near Pike Road High School TERRAIN: Flat LAND USE: Vacant Land PRICE: \$230,000

**SPECIAL FEATURES:** This tract is wooded with some mature hardwoods. It is located across the street from Pike Road High School (Georgia Washington Campus). Nearby on Gibbs Road there are two churches, the Mt. Meigs Community Center, and several homes. There is a small fish pond on the property. There is a nice trail going through the middle of the property and you are welcome to take a walk on it.