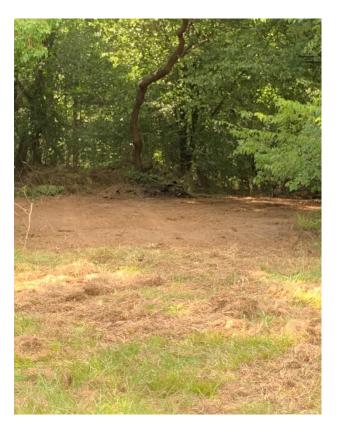

## THOMAS PROPERTY 23 ACRES +/-Montgomery County

LOCATION: Gibbs Road near Pike Road High School TERRAIN: Flat LAND USE: Vacant Land PRICE: \$230,000

**SPECIAL FEATURES:** This tract is wooded with some mature hardwoods. It is located across the street from Pike Road High School (Georgia Washington Campus). Nearby on Gibbs Road there are two churches, the Mt. Meigs Community Center, and several homes. There is a small fish pond on the property. There is a nice trail going through the middle of the property and you are welcome to take a walk on it.