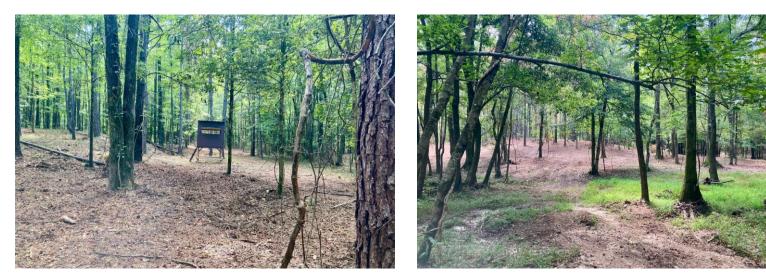

LAND USE: Recreation/Hunting/ Mini Fam

PRICE: \$278,600

**SPECIAL FEATURES:** Offered for sale is 35acres (+/-) that is located along Glassy Mill Road in Macon County. This tract features paved road frontage power/water available, potential home site, and has roughly 25 acres (+/-) of mature hardwoods and 10 acres (+/-) of improved pasture. An established road system makes for easy access throughout the property, and the topography can be described as gentle to rolling. Other key features include its close proximity to Auburn city limits being roughly a 15-minute drive, and less than a 10minute drive to I-85. This part of Macon County offers some of the best hunting opportunities for deer, turkeys, and hogs. There is the opportunity to add additional acreage to this property, so please contact the listing agent for more information. Deed restrictions do apply to this property.