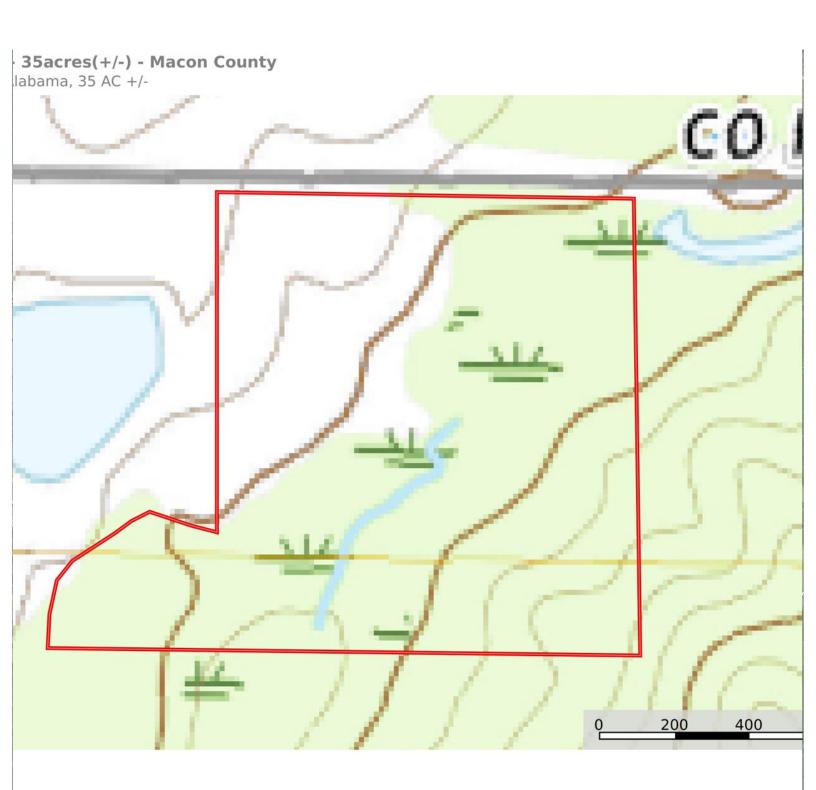

**JOHN HALL & COMPANY** 

LAND • COMMERCIAL • INVESTMENT PROPERTY WWW.JOHNHALLCO.COM

okes Tract - 35acres(+/-) - Macon County

LOCATION: Located along CR 22 in between Little Texas and Society Hill in Macon County, Al

LAND USE: Recreation/Hunting/ Mini Fam

PRICE: \$278,600

**SPECIAL FEATURES:** Offered for sale is 35acres (+/-) that is located along Glassy Mill Road in Macon County. This tract features paved road frontage power/water available, potential home site, and has roughly 25 acres (+/-) of mature hardwoods and 10 acres (+/-) of improved pasture. An established road system makes for easy access throughout the property, and the topography can be described as gentle to rolling. Other key features include its close proximity to Auburn city limits being roughly a 15-minute drive, and less than a 10minute drive to I-85. This part of Macon County offers some of the best hunting opportunities for deer, turkeys, and hogs. There is the opportunity to add additional acreage to this property, so please contact the listing agent for more information. Deed restrictions do apply to this property.