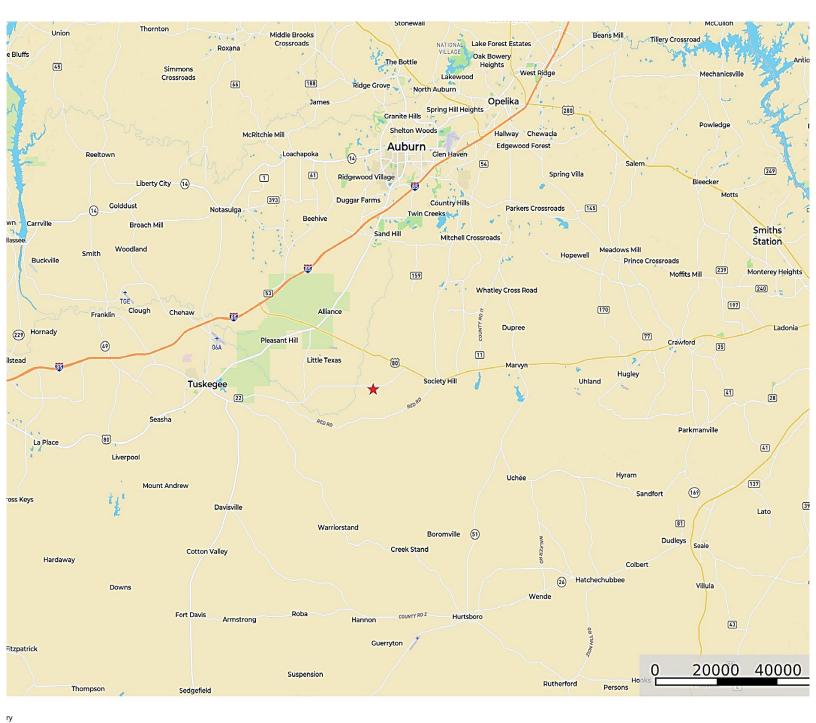

**JOHN HALL & COMPANY** 

LAND • COMMERCIAL • INVESTMENT PROPERTY WWW.JOHNHALLCO.COM

okes Tract - 35acres(+/-) - Macon County

LOCATION: Located along CR 22 in between Little Texas and Society Hill in Macon County, Al

LAND USE: Recreation/Hunting/ Mini Fam

PRICE: \$278,600

**SPECIAL FEATURES:** Offered for sale is 35acres (+/-) that is located along Glassy Mill Road in Macon County. This tract features paved road frontage power/water available, potential home site, and has roughly 25 acres (+/-) of mature hardwoods and 10 acres (+/-) of improved pasture. An established road system makes for easy access throughout the property, and the topography can be described as gentle to rolling. Other key features include its close proximity to Auburn city limits being roughly a 15-minute drive, and less than a 10minute drive to I-85. This part of Macon County offers some of the best hunting opportunities for deer, turkeys, and hogs. There is the opportunity to add additional acreage to this property, so please contact the listing agent for more information. Deed restrictions do apply to this property.