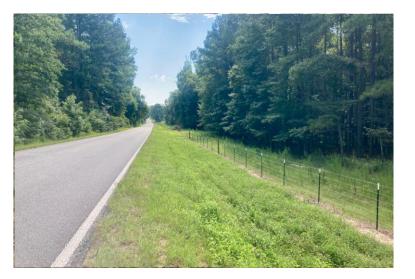

LAND USE: Recreation/Hunting/ Mini Fam

PRICE: \$278,600

**SPECIAL FEATURES:** Offered for sale is 35acres (+/-) that is located along Glassy Mill Road in Macon County. This tract features paved road frontage power/water available, potential home site, and has roughly 25 acres (+/-) of mature hardwoods and 10 acres (+/-) of improved pasture. An established road system makes for easy access throughout the property, and the topography can be described as gentle to rolling. Other key features include its close proximity to Auburn city limits being roughly a 15-minute drive, and less than a 10minute drive to I-85. This part of Macon County offers some of the best hunting opportunities for deer, turkeys, and hogs. There is the opportunity to add additional acreage to this property, so please contact the listing agent for more information. Deed restrictions do apply to this property.