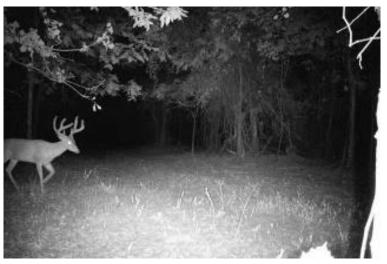

LAND USE: Recreation/Hunting/ Mini Fam

PRICE: \$278,600

**SPECIAL FEATURES:** Offered for sale is 35acres (+/-) that is located along Glassy Mill Road in Macon County. This tract features paved road frontage power/water available, potential home site, and has roughly 25 acres (+/-) of mature hardwoods and 10 acres (+/-) of improved pasture. An established road system makes for easy access throughout the property, and the topography can be described as gentle to rolling. Other key features include its close proximity to Auburn city limits being roughly a 15-minute drive, and less than a 10minute drive to I-85. This part of Macon County offers some of the best hunting opportunities for deer, turkeys, and hogs. There is the opportunity to add additional acreage to this property, so please contact the listing agent for more information. Deed restrictions do apply to this property.