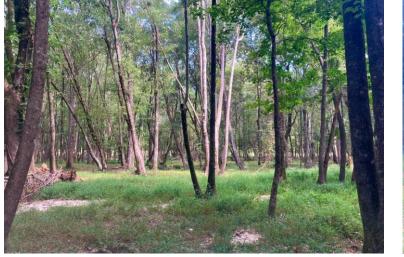

LAND USE: Recreation/Hunting/ Mini Fam

PRICE: \$278,600

**SPECIAL FEATURES:** Offered for sale is 35acres (+/-) that is located along Glassy Mill Road in Macon County. This tract features paved road frontage power/water available, potential home site, and has roughly 25 acres (+/-) of mature hardwoods and 10 acres (+/-) of improved pasture. An established road system makes for easy access throughout the property, and the topography can be described as gentle to rolling. Other key features include its close proximity to Auburn city limits being roughly a 15-minute drive, and less than a 10minute drive to I-85. This part of Macon County offers some of the best hunting opportunities for deer, turkeys, and hogs. There is the opportunity to add additional acreage to this property, so please contact the listing agent for more information. Deed restrictions do apply to this property.