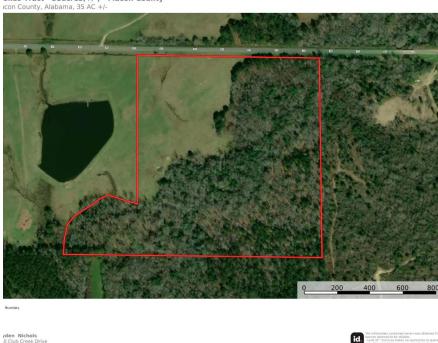

**JOHN HALL & COMPANY** 

LAND • COMMERCIAL • INVESTMENT PROPERTY WWW.JOHNHALLCO.COM

okes Tract - 35acres(+/-) - Macon County

LOCATION: Located along CR 22 in between Little Texas and Society Hill in Macon County, Al

LAND USE: Recreation/Hunting/ Mini Fam

PRICE: \$278,600

**SPECIAL FEATURES:** Offered for sale is 35acres (+/-) that is located along Glassy Mill Road in Macon County. This tract features paved road frontage power/water available, potential home site, and has roughly 25 acres (+/-) of mature hardwoods and 10 acres (+/-) of improved pasture. An established road system makes for easy access throughout the property, and the topography can be described as gentle to rolling. Other key features include its close proximity to Auburn city limits being roughly a 15-minute drive, and less than a 10minute drive to I-85. This part of Macon County offers some of the best hunting opportunities for deer, turkeys, and hogs. There is the opportunity to add additional acreage to this property, so please contact the listing agent for more information. Deed restrictions do apply to this property.