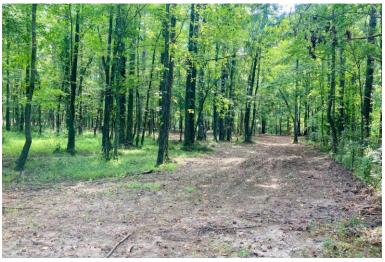

LAND USE: Recreation/Hunting/ Mini Fam

PRICE: \$278,600

**SPECIAL FEATURES:** Offered for sale is 35acres (+/-) that is located along Glassy Mill Road in Macon County. This tract features paved road frontage power/water available, potential home site, and has roughly 25 acres (+/-) of mature hardwoods and 10 acres (+/-) of improved pasture. An established road system makes for easy access throughout the property, and the topography can be described as gentle to rolling. Other key features include its close proximity to Auburn city limits being roughly a 15-minute drive, and less than a 10minute drive to I-85. This part of Macon County offers some of the best hunting opportunities for deer, turkeys, and hogs. There is the opportunity to add additional acreage to this property, so please contact the listing agent for more information. Deed restrictions do apply to this property.