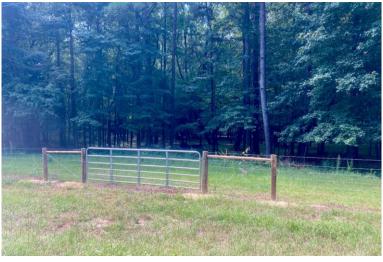

LAND USE: Recreation/Hunting/ Mini Fam

PRICE: \$278,600

**SPECIAL FEATURES:** Offered for sale is 35acres (+/-) that is located along Glassy Mill Road in Macon County. This tract features paved road frontage power/water available, potential home site, and has roughly 25 acres (+/-) of mature hardwoods and 10 acres (+/-) of improved pasture. An established road system makes for easy access throughout the property, and the topography can be described as gentle to rolling. Other key features include its close proximity to Auburn city limits being roughly a 15-minute drive, and less than a 10minute drive to I-85. This part of Macon County offers some of the best hunting opportunities for deer, turkeys, and hogs. There is the opportunity to add additional acreage to this property, so please contact the listing agent for more information. Deed restrictions do apply to this property.