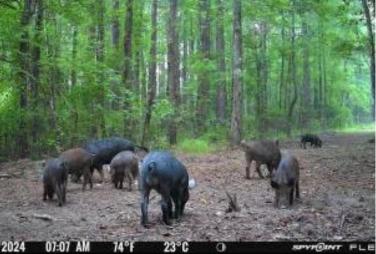

LAND USE: Recreation/Hunting/ Mini Fam

PRICE: \$278,600

**SPECIAL FEATURES:** Offered for sale is 35acres (+/-) that is located along Glassy Mill Road in Macon County. This tract features paved road frontage power/water available, potential home site, and has roughly 25 acres (+/-) of mature hardwoods and 10 acres (+/-) of improved pasture. An established road system makes for easy access throughout the property, and the topography can be described as gentle to rolling. Other key features include its close proximity to Auburn city limits being roughly a 15-minute drive, and less than a 10minute drive to I-85. This part of Macon County offers some of the best hunting opportunities for deer, turkeys, and hogs. There is the opportunity to add additional acreage to this property, so please contact the listing agent for more information. Deed restrictions do apply to this property.