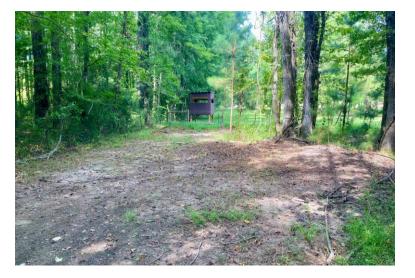

LAND USE: Recreation/Hunting/ Mini Fam

PRICE: \$278,600

**SPECIAL FEATURES:** Offered for sale is 35acres (+/-) that is located along Glassy Mill Road in Macon County. This tract features paved road frontage power/water available, potential home site, and has roughly 25 acres (+/-) of mature hardwoods and 10 acres (+/-) of improved pasture. An established road system makes for easy access throughout the property, and the topography can be described as gentle to rolling. Other key features include its close proximity to Auburn city limits being roughly a 15-minute drive, and less than a 10minute drive to I-85. This part of Macon County offers some of the best hunting opportunities for deer, turkeys, and hogs. There is the opportunity to add additional acreage to this property, so please contact the listing agent for more information. Deed restrictions do apply to this property.