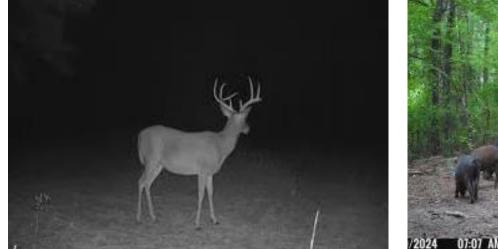

LAND USE: Recreation/Hunting/ Mini Fam

PRICE: \$278,600

**SPECIAL FEATURES:** Offered for sale is 35acres (+/-) that is located along Glassy Mill Road in Macon County. This tract features paved road frontage power/water available, potential home site, and has roughly 25 acres (+/-) of mature hardwoods and 10 acres (+/-) of improved pasture. An established road system makes for easy access throughout the property, and the topography can be described as gentle to rolling. Other key features include its close proximity to Auburn city limits being roughly a 15-minute drive, and less than a 10minute drive to I-85. This part of Macon County offers some of the best hunting opportunities for deer, turkeys, and hogs. There is the opportunity to add additional acreage to this property, so please contact the listing agent for more information. Deed restrictions do apply to this property.