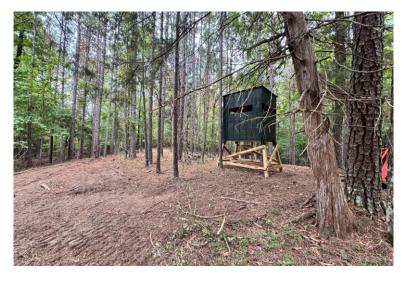

LAND USE: Recreation/Hunting/ Mini Fam

PRICE: \$278,600

**SPECIAL FEATURES:** Offered for sale is 35acres (+/-) that is located along Glassy Mill Road in Macon County. This tract features paved road frontage power/water available, potential home site, and has roughly 25 acres (+/-) of mature hardwoods and 10 acres (+/-) of improved pasture. An established road system makes for easy access throughout the property, and the topography can be described as gentle to rolling. Other key features include its close proximity to Auburn city limits being roughly a 15-minute drive, and less than a 10minute drive to I-85. This part of Macon County offers some of the best hunting opportunities for deer, turkeys, and hogs. There is the opportunity to add additional acreage to this property, so please contact the listing agent for more information. Deed restrictions do apply to this property.