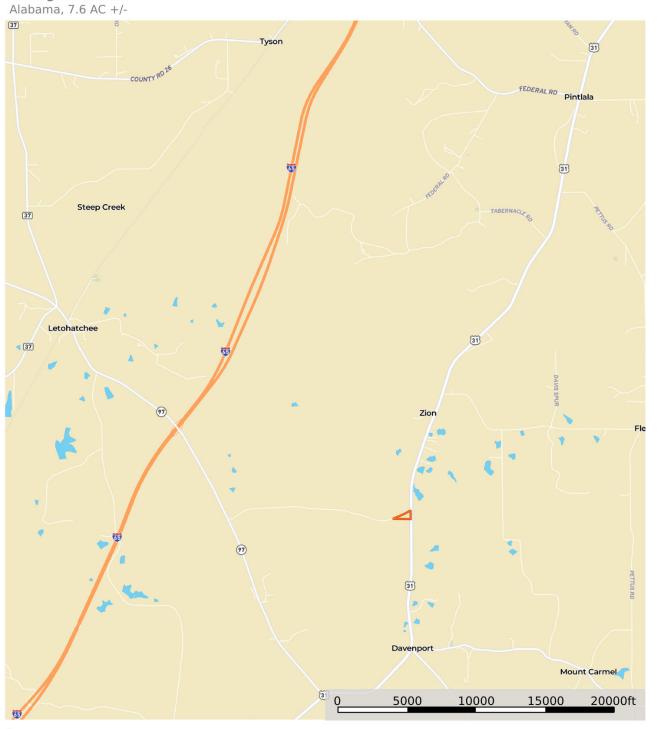

JOHN HALL & COMPANY

LAND • COMMERCIAL • INVESTMENT PROPERTY WWW.JOHNHALLCO.COM Clark Gray 334.391.9249 Clark@johnhallco.com

LOCATION: US HWY 31 Letohatchee, AL. Lowndes County

LAND USE: Rural Residential / Mini Farm

## Searight Pasture

D Boundary

clark@johnhallco.com

308 County Road 40 East

The information contained herein was obtained from sources deemed to be reliable. Land id" Services makes no warranties or guarantees as to the completeness or accuracy thereof.