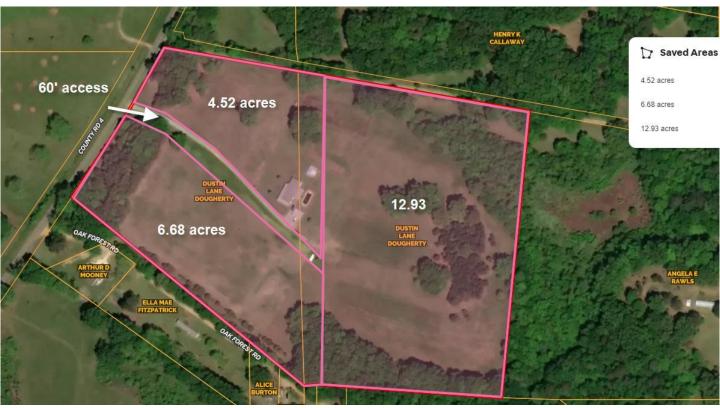

Fitzpatrick Lots 4.52 to 12.93 Acres +/-Macon County

LOCATION: Near 16123 County Road 9 Fitzpatrick, AL Macon County

SIZE & PRICE: Lot 1-4.52 acres and Mobile Home-\$200,000 SOLD

Lot 2- 6.68 acres @ \$17,000 per acre = \$113,560

Lot 3- 12.93 acres \$14,500 per acre = \$187,485

TERRAIN: Gently Rolling terrain

LAND USE: Residential

**COMMENTS:** Great residential lots 5 miles from Pike Road. Gently rolling estate lots. Open and wooded land good for gardens, horses, etc. This land has no restrictions

Lot 1 Sold

Entrance

Lot 2 6.68 acres

Lot 2 6.68 acres

Lot 3 12.93 acres

Lot 3 12.93 acres

Lot 3 12.93 acres