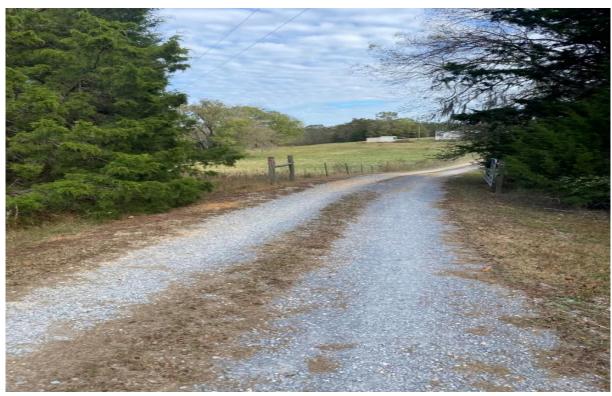

Fitzpatrick Lots 4.52 to 12.93 Acres +/-Macon County

LOCATION: Near 16123 County Road 9 Fitzpatrick, AL Macon County

SIZE & PRICE: Lot 1-4.52 acres and Mobile Home-\$200,000 SOLD

Lot 2- 6.68 acres @ \$17,000 per acre = \$113,560

Lot 3- 12.93 acres \$14,500 per acre = \$187,485

TERRAIN: Gently Rolling terrain

LAND USE: Residential

**COMMENTS:** Great residential lots 5 miles from Pike Road. Gently rolling estate lots. Open and wooded land good for gardens, horses, etc. This land has no restrictions

Lot 1 Sold

Entrance

Lot 2 6.68 acres

Lot 2 6.68 acres

Lot 3 12.93 acres

Lot 3 12.93 acres

Lot 3 12.93 acres