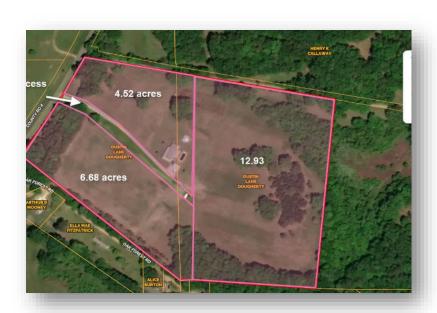

Fitzpatrick Lots 4.52 to 12.93 Acres +/-Macon County

LOCATION: Near 16123 County Road 9 Fitzpatrick, AL Macon County

SIZE & PRICE: Lot 1-4.52 acres and Mobile Home-\$200,000 SOLD

Lot 2- 6.68 acres @ \$17,000 per acre = \$113,560

Lot 3- 12.93 acres \$14,500 per acre = \$187,485

TERRAIN: Gently Rolling terrain

LAND USE: Residential

**COMMENTS:** Great residential lots 5 miles from Pike Road. Gently rolling estate lots. Open and wooded land good for gardens, horses, etc. This land has no restrictions

Lot 1 Sold

Entrance

Lot 2 6.68 acres

Lot 2 6.68 acres

Lot 3 12.93 acres

Lot 3 12.93 acres

Lot 3 12.93 acres