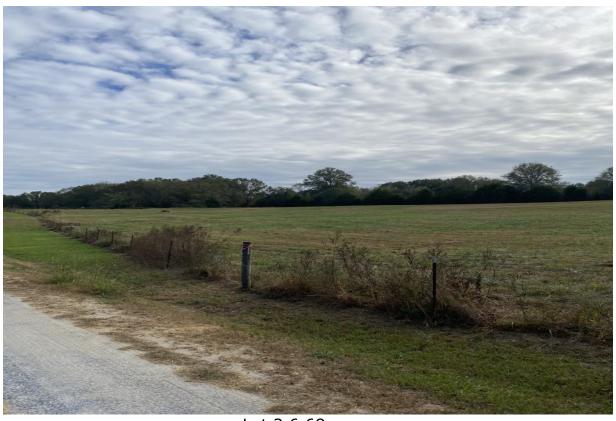

Lot 3- 12.93 acres \$14,500 per acre = \$187,485

TERRAIN: Gently Rolling terrain

LAND USE: Residential

**COMMENTS:** Great residential lots 5 miles from Pike Road. Gently rolling estate lots. Open and wooded land good for gardens, horses, etc. This land has no restrictions

Lot 1 Sold

Entrance

Lot 2 6.68 acres

Lot 2 6.68 acres

Lot 3 12.93 acres

Lot 3 12.93 acres

Lot 3 12.93 acres