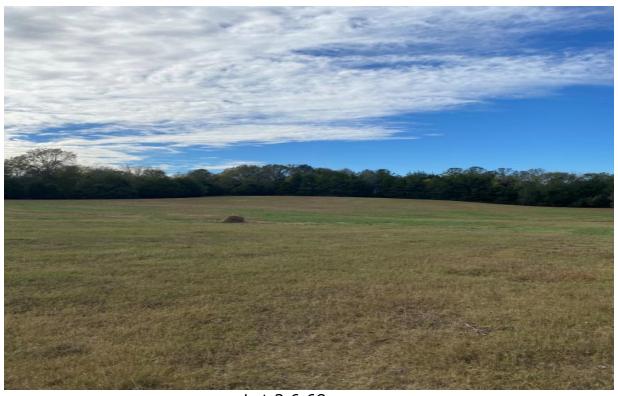

Lot 3- 12.93 acres \$14,500 per acre = \$187,485

TERRAIN: Gently Rolling terrain

LAND USE: Residential

**COMMENTS:** Great residential lots 5 miles from Pike Road. Gently rolling estate lots. Open and wooded land good for gardens, horses, etc. This land has no restrictions

Lot 1 Sold

Entrance

Lot 2 6.68 acres

Lot 2 6.68 acres

Lot 3 12.93 acres

Lot 3 12.93 acres

Lot 3 12.93 acres