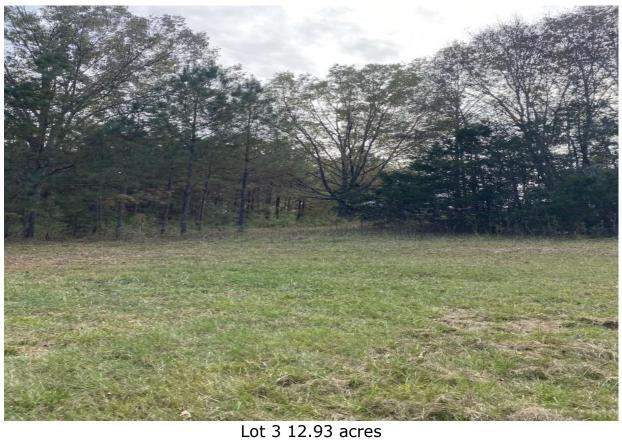

Lot 3- 12.93 acres \$14,500 per acre = \$187,485

TERRAIN: Gently Rolling terrain

LAND USE: Residential

**COMMENTS:** Great residential lots 5 miles from Pike Road. Gently rolling estate lots. Open and wooded land good for gardens, horses, etc. This land has no restrictions

Lot 1 Sold

Entrance

Lot 2 6.68 acres

Lot 2 6.68 acres

Lot 3 12.93 acres

Lot 3 12.93 acres

Lot 3 12.93 acres