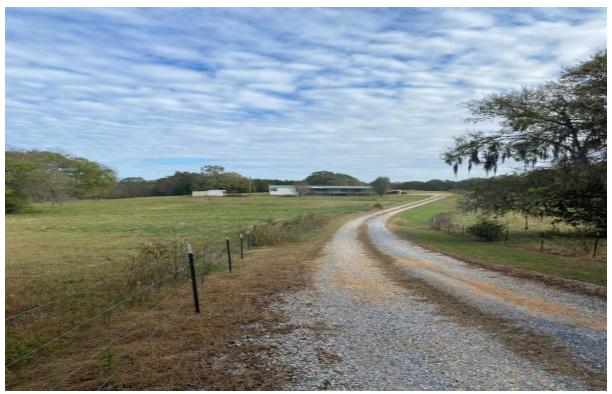

Fitzpatrick Lots 4.52 to 12.93 Acres +/-Macon County

LOCATION: Near 16123 County Road 9 Fitzpatrick, AL Macon County

SIZE & PRICE: Lot 1-4.52 acres and Mobile Home-\$200,000 SOLD

Lot 2- 6.68 acres @ \$17,000 per acre = \$113,560

Lot 3- 12.93 acres \$14,500 per acre = \$187,485

TERRAIN: Gently Rolling terrain

LAND USE: Residential

**COMMENTS:** Great residential lots 5 miles from Pike Road. Gently rolling estate lots. Open and wooded land good for gardens, horses, etc. This land has no restrictions

Lot 1 Sold

Entrance

Lot 2 6.68 acres

Lot 2 6.68 acres

Lot 3 12.93 acres

Lot 3 12.93 acres

Lot 3 12.93 acres