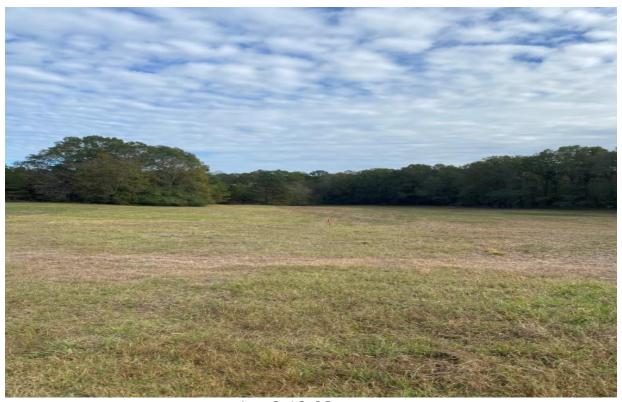

Lot 3- 12.93 acres \$14,500 per acre = \$187,485

TERRAIN: Gently Rolling terrain

LAND USE: Residential

**COMMENTS:** Great residential lots 5 miles from Pike Road. Gently rolling estate lots. Open and wooded land good for gardens, horses, etc. This land has no restrictions

Lot 1 Sold

Entrance

Lot 2 6.68 acres

Lot 2 6.68 acres

Lot 3 12.93 acres

Lot 3 12.93 acres

Lot 3 12.93 acres