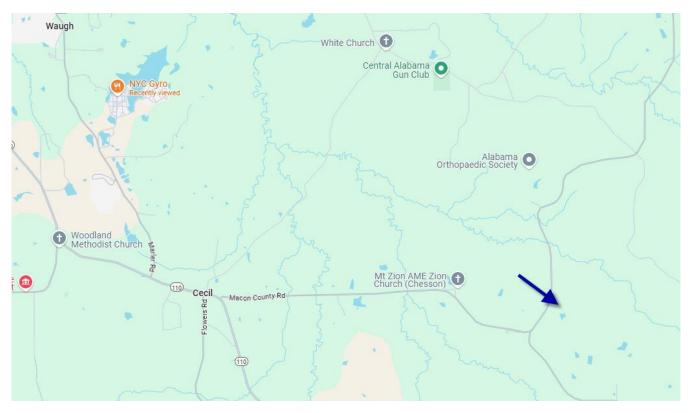

**DIRECTIONS:** From Pike Road: Go West on County Road 2 by John Hall Market. Go into Macon County which changes to County Road 4. Take a left on County Road 9. Entrance is down on the right. Please call Josh Hall at 334-549-2850 or email josh@johnhallco.com to arrange a showing.