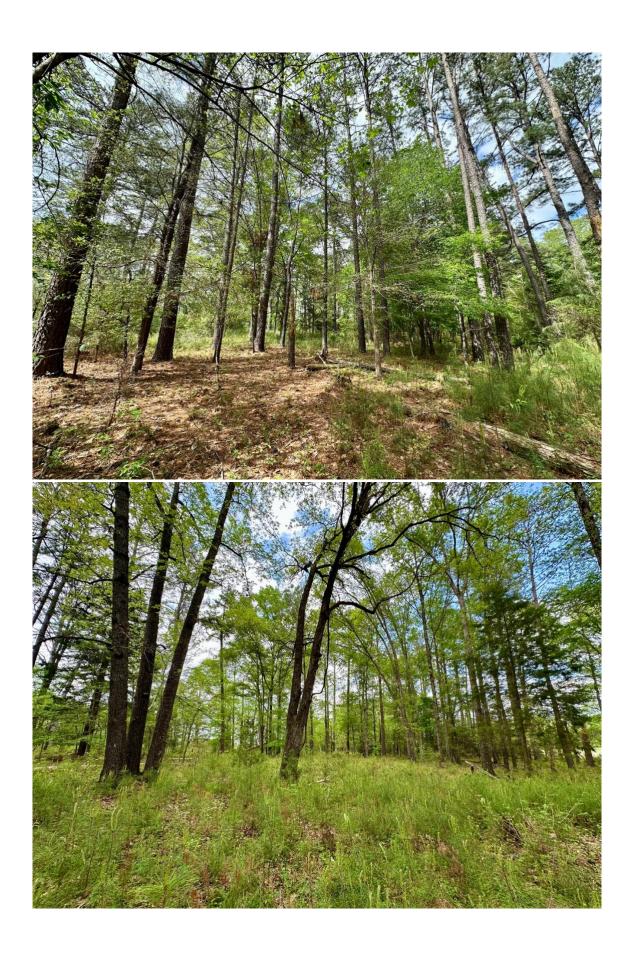

## Mathews Home-Site

5.02 +/- Acres Montgomery County

**LOCATION:** 0 Highway 82 Mathews, Al 36052 Montgomery County

LAND USE: Rural Residential

**PRICE:** \$95,000

**Description:** Welcome to your wooded retreat in Matthews, Alabama! This 5-acre wooded residential lot offers an unparalleled opportunity to build your dream home in a serene and picturesque setting. These five acres are characterized by its mature hardwoods and pines, providing both beauty and privacy. Along its road frontage, you will find high speed internet, water, and power available. While you will feel miles away from it all, this lot is conveniently situated just a short drive from nearby towns, shops, and restaurants. For inquiries or to schedule a viewing, please contact me today at 334-391-9249.