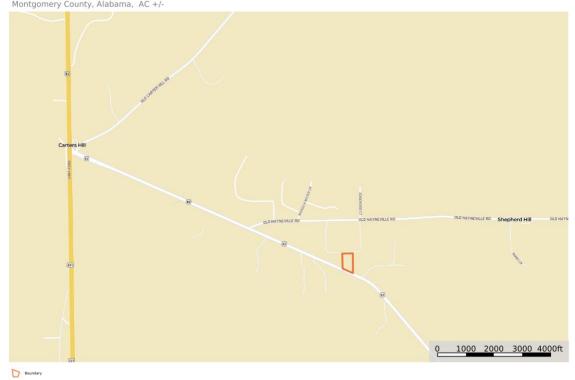

## Mathews Home-Site

5.02 +/- Acres Montgomery County

**LOCATION:** 0 Highway 82 Mathews, Al 36052 Montgomery County

LAND USE: Rural Residential

**PRICE:** \$95,000

**Description:** Welcome to your wooded retreat in Matthews, Alabama! This 5-acre wooded residential lot offers an unparalleled opportunity to build your dream home in a serene and picturesque setting. These five acres are characterized by its mature hardwoods and pines, providing both beauty and privacy. Along its road frontage, you will find high speed internet, water, and power available. While you will feel miles away from it all, this lot is conveniently situated just a short drive from nearby towns, shops, and restaurants. For inquiries or to schedule a viewing, please contact me today at 334-391-9249.

## Matthews 5.02 AC HWY 82 Montgomery County, Alabama, AC +/-