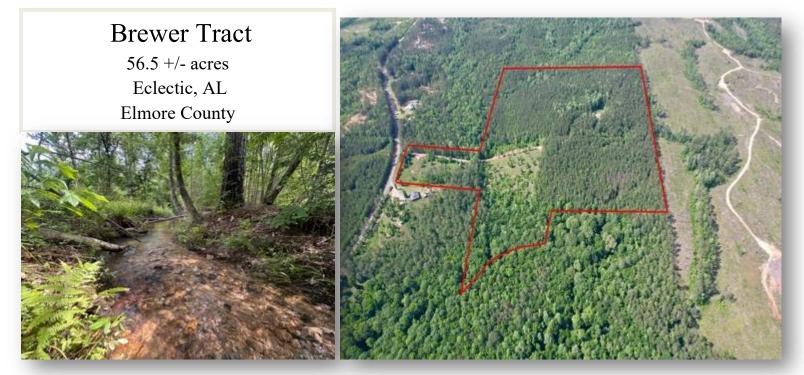

John Hall & Company

Land | Commercial | Investment Property www.JohnHallCo.com

Brandon Boone 334.306.5246 Bmboone.cf@gmail.com

LOCATION: Robinson Rd. Eclectic, AL 36024

TERRAIN: Rolling / Hilly

ACRES: 56.5 +/-

LAND USE: Recreational / Home-site

**PRICE:** \$254,250

AGENT: Brandon Boone, 334.306.5246, bmboone.cf@gmail.com

**SPECIAL FEATURES:** Discover the perfect blend of seclusion, accessibility, and opportunity on this 56.5± acre tract located along scenic Robinson Road in Eclectic, Alabama. This versatile property features approximately 40 acres of 20-year-old pine plantation—ideal for recreational use or future timber value—along with multiple potential homesites thoughtfully spread across the land. The southern border of the property is the beautiful rocky Channahatchee Creek. Portions of the property have been cleared for scenic wildlife openings or for potential homesites. Wildlife and game are plentiful on this property and is convenient to Lake Martin, Eclectic, Wetumpka, and