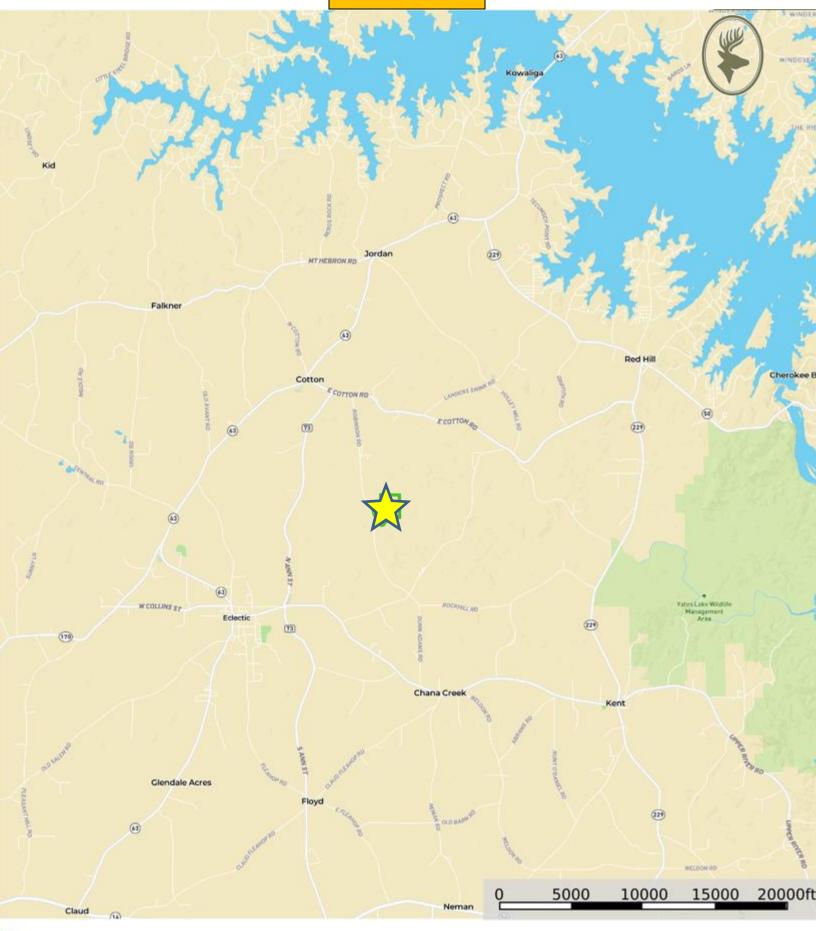

John Hall & Company

Land | Commercial | Investment Property www.JohnHallCo.com

Brandon Boone 334.306.5246 Bmboone.cf@gmail.com

LOCATION: Robinson Rd. Eclectic, AL 36024

TERRAIN: Rolling / Hilly

ACRES: 56.5 +/-

## **Property Location**

subject Propert

Stream, Intermittent subject Propert

River/Creek

-