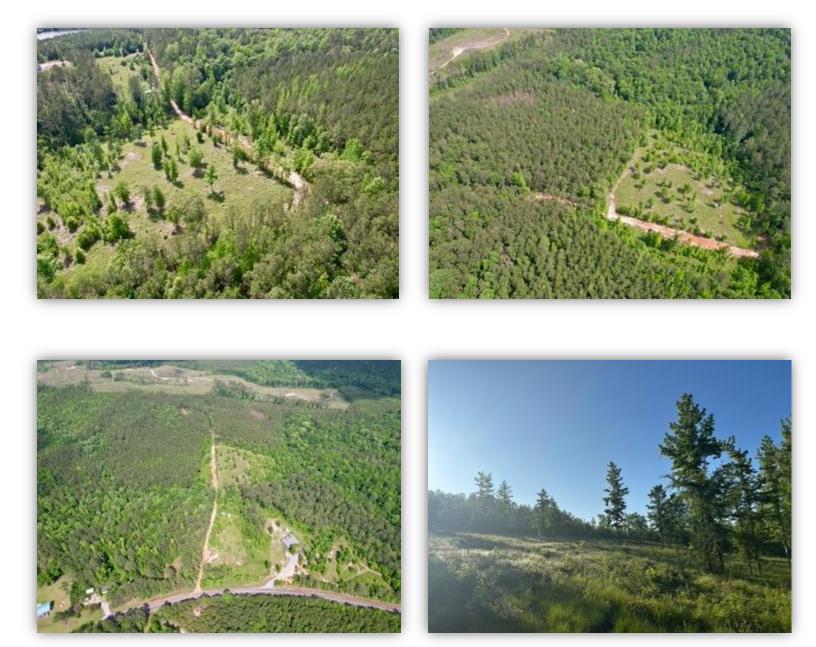

LAND USE: Recreational / Home-site

**PRICE:** \$254,250

AGENT: Brandon Boone, 334.306.5246, bmboone.cf@gmail.com

**SPECIAL FEATURES:** Discover the perfect blend of seclusion, accessibility, and opportunity on this 56.5± acre tract located along scenic Robinson Road in Eclectic, Alabama. This versatile property features approximately 40 acres of 20-year-old pine plantation—ideal for recreational use or future timber value—along with multiple potential homesites thoughtfully spread across the land. The southern border of the property is the beautiful rocky Channahatchee Creek. Portions of the property have been cleared for scenic wildlife openings or for potential homesites. Wildlife and game are plentiful on this property and is convenient to Lake Martin, Eclectic, Wetumpka, and