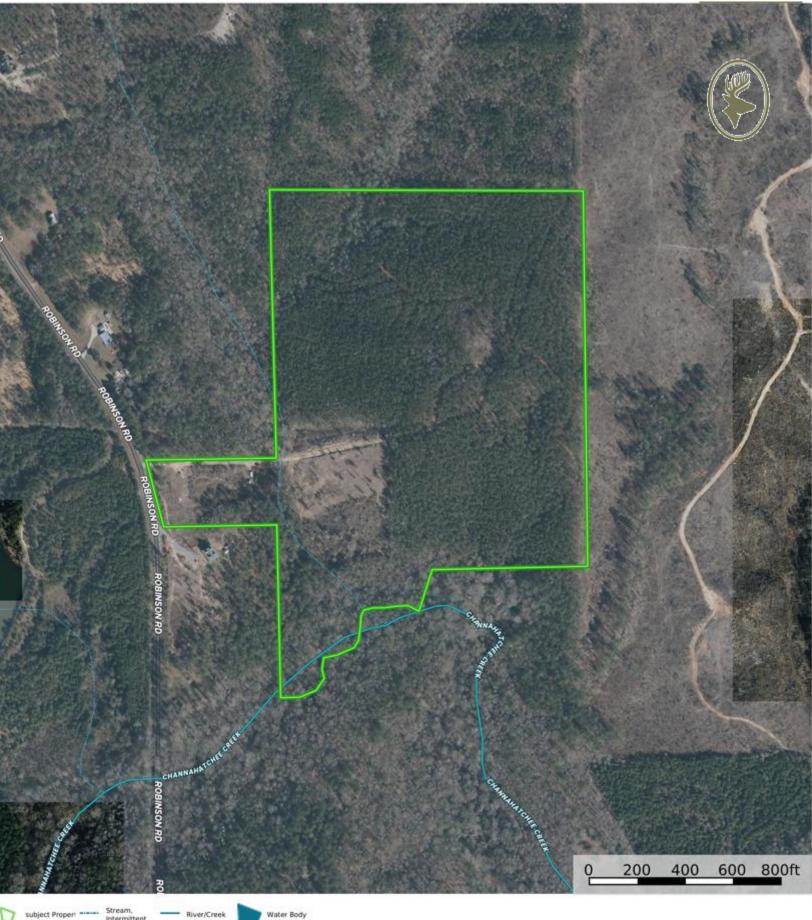

LAND USE: Recreational / Home-site

**PRICE:** \$254,250

AGENT: Brandon Boone, 334.306.5246, bmboone.cf@gmail.com

**SPECIAL FEATURES:** Discover the perfect blend of seclusion, accessibility, and opportunity on this 56.5± acre tract located along scenic Robinson Road in Eclectic, Alabama. This versatile property features approximately 40 acres of 20-year-old pine plantation—ideal for recreational use or future timber value—along with multiple potential homesites thoughtfully spread across the land. The southern border of the property is the beautiful rocky Channahatchee Creek. Portions of the property have been cleared for scenic wildlife openings or for potential homesites. Wildlife and game are plentiful on this property and is convenient to Lake Martin, Eclectic, Wetumpka, and

## **Property Location**

subject Propert

Stream, Intermittent subject Propert

River/Creek

-