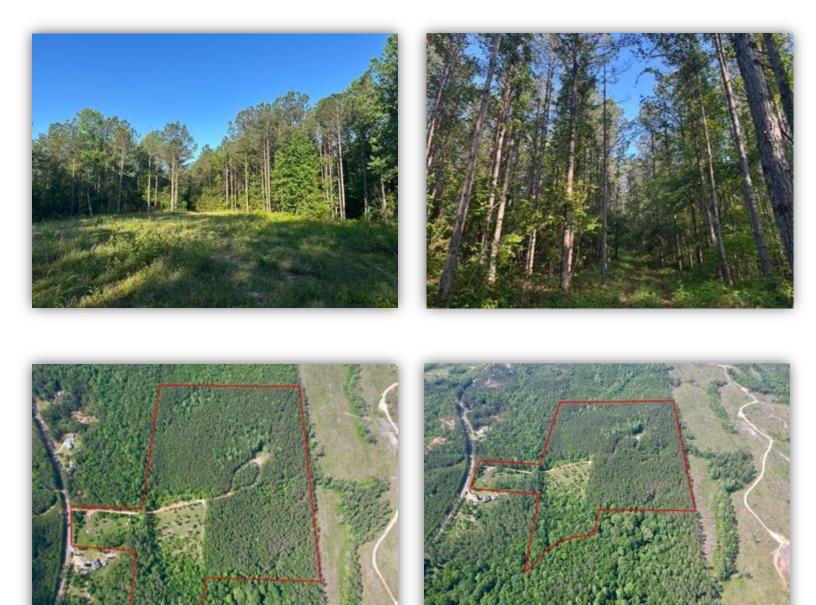

LAND USE: Recreational / Home-site

**PRICE:** \$254,250

AGENT: Brandon Boone, 334.306.5246, bmboone.cf@gmail.com

**SPECIAL FEATURES:** Discover the perfect blend of seclusion, accessibility, and opportunity on this 56.5± acre tract located along scenic Robinson Road in Eclectic, Alabama. This versatile property features approximately 40 acres of 20-year-old pine plantation—ideal for recreational use or future timber value—along with multiple potential homesites thoughtfully spread across the land. The southern border of the property is the beautiful rocky Channahatchee Creek. Portions of the property have been cleared for scenic wildlife openings or for potential homesites. Wildlife and game are plentiful on this property and is convenient to Lake Martin, Eclectic, Wetumpka, and

## **Property Location**

subject Propert

Stream, Intermittent subject Propert

River/Creek

-