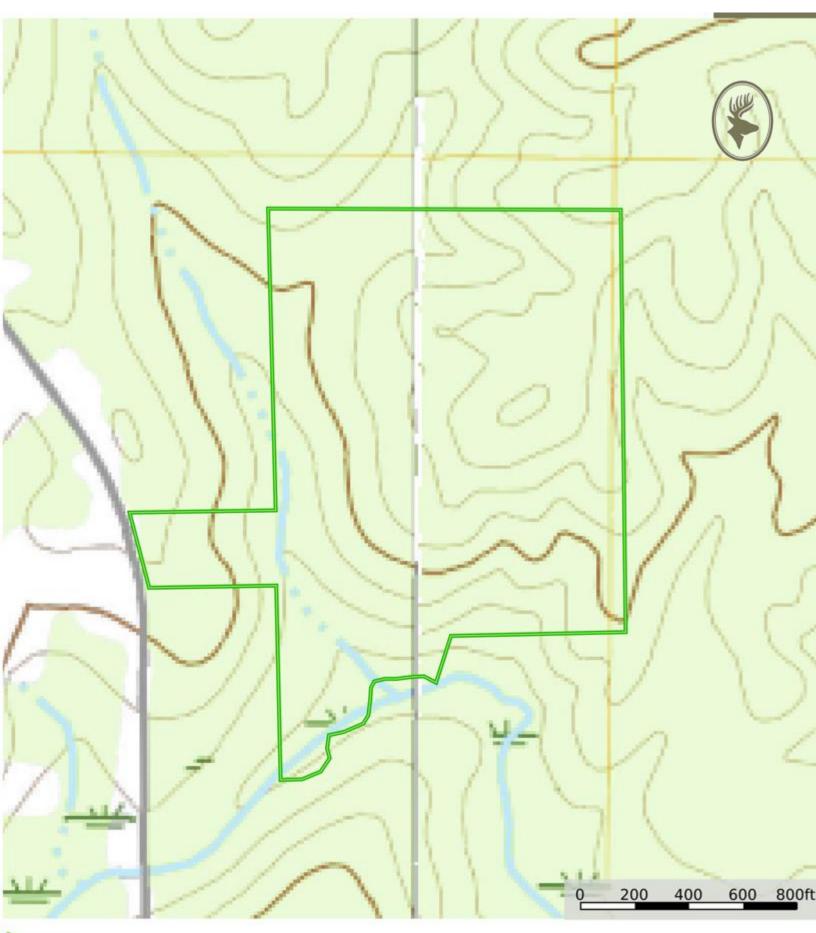

LAND USE: Recreational / Home-site

**PRICE:** \$254,250

AGENT: Brandon Boone, 334.306.5246, bmboone.cf@gmail.com

**SPECIAL FEATURES:** Discover the perfect blend of seclusion, accessibility, and opportunity on this 56.5± acre tract located along scenic Robinson Road in Eclectic, Alabama. This versatile property features approximately 40 acres of 20-year-old pine plantation—ideal for recreational use or future timber value—along with multiple potential homesites thoughtfully spread across the land. The southern border of the property is the beautiful rocky Channahatchee Creek. Portions of the property have been cleared for scenic wildlife openings or for potential homesites. Wildlife and game are plentiful on this property and is convenient to Lake Martin, Eclectic, Wetumpka, and

## **Property Location**

subject Propert

Stream, Intermittent subject Propert

River/Creek

-