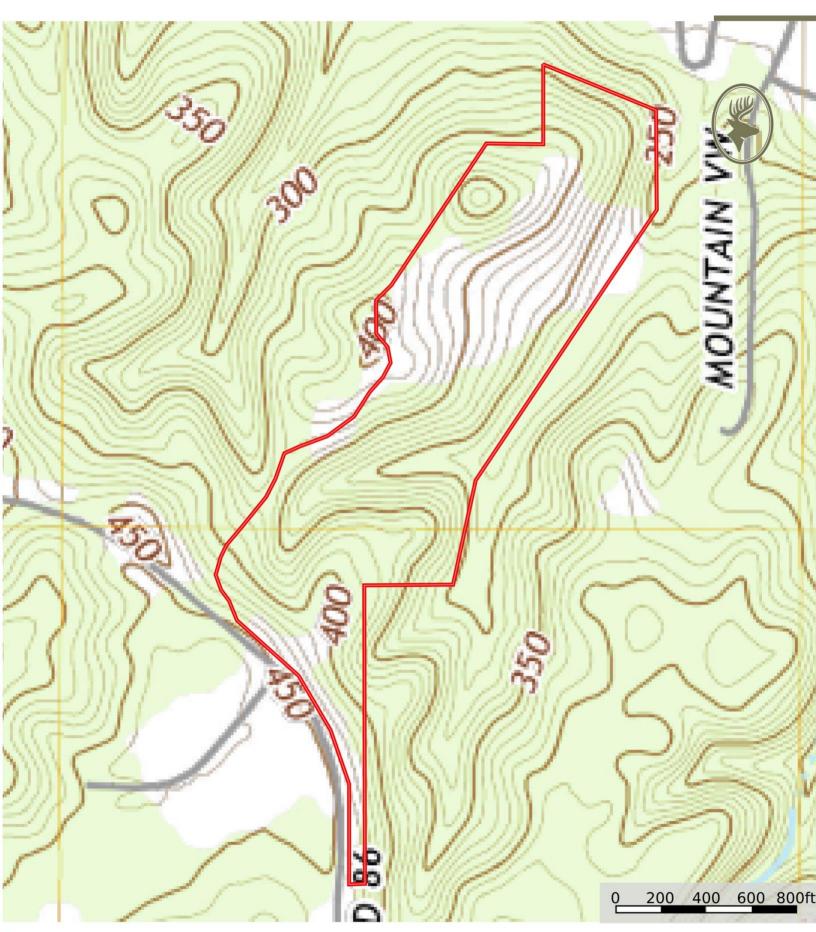

## Indian Hill Tract

52 +/- acres Prattville, AL Autauga County

LOCATION: Indian Hill Rd. Prattville, AL. 36067 Autauga County

**TERRAIN: Rolling / Hilly** 

**ACRES:** 52 +/-

LAND USE: Recreational / Home-site

**PRICE:** \$275,000

AGENT: Hoke Smith, 334.322.2683, hoke@johnhallco.com

SPECIAL FEATURES: 52± Acres on Indian Hill Road – Minutes from Downtown Prattville

Discover the perfect blend of seclusion and convenience with this 52± acre property located just minutes from downtown Prattville. Featuring a mix of open land and mature hardwood timber, this tract offers multiple ideal homesites, making it an excellent opportunity for a custom home or multi-family retreat. Enjoy outdoor living with a shared 3.5± acre pond, perfect for fishing, as well as opportunities for hunting, trail riding, and more. The property includes two access points from Indian Hill Road and a shared drive along the western boundary. Utilities are available, enhancing the property's readiness for development. A rare find with endless potential in a prime location.

Property Location