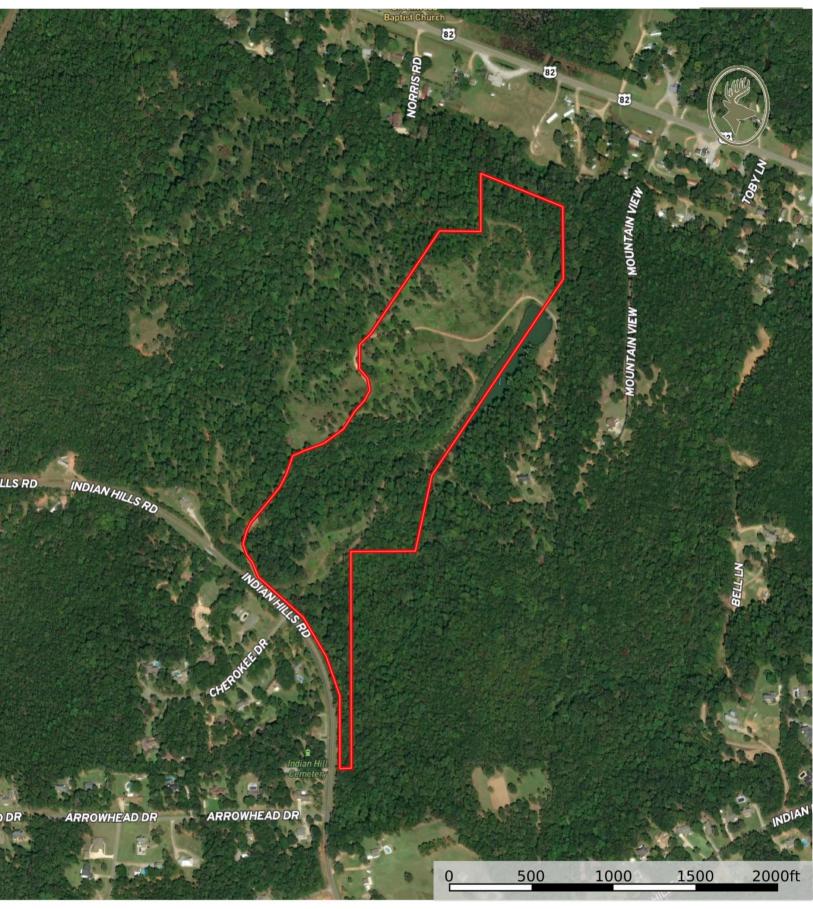

## Indian Hill Tract

52 +/- acres Prattville, AL Autauga County

LOCATION: Indian Hill Rd. Prattville, AL. 36067 Autauga County

**TERRAIN: Rolling / Hilly** 

**ACRES:** 52 +/-

LAND USE: Recreational / Home-site

**PRICE:** \$275,000

AGENT: Hoke Smith, 334.322.2683, hoke@johnhallco.com

SPECIAL FEATURES: 52± Acres on Indian Hill Road – Minutes from Downtown Prattville

Discover the perfect blend of seclusion and convenience with this 52± acre property located just minutes from downtown Prattville. Featuring a mix of open land and mature hardwood timber, this tract offers multiple ideal homesites, making it an excellent opportunity for a custom home or multi-family retreat. Enjoy outdoor living with a shared 3.5± acre pond, perfect for fishing, as well as opportunities for hunting, trail riding, and more. The property includes two access points from Indian Hill Road and a shared drive along the western boundary. Utilities are available, enhancing the property's readiness for development. A rare find with endless potential in a prime location.