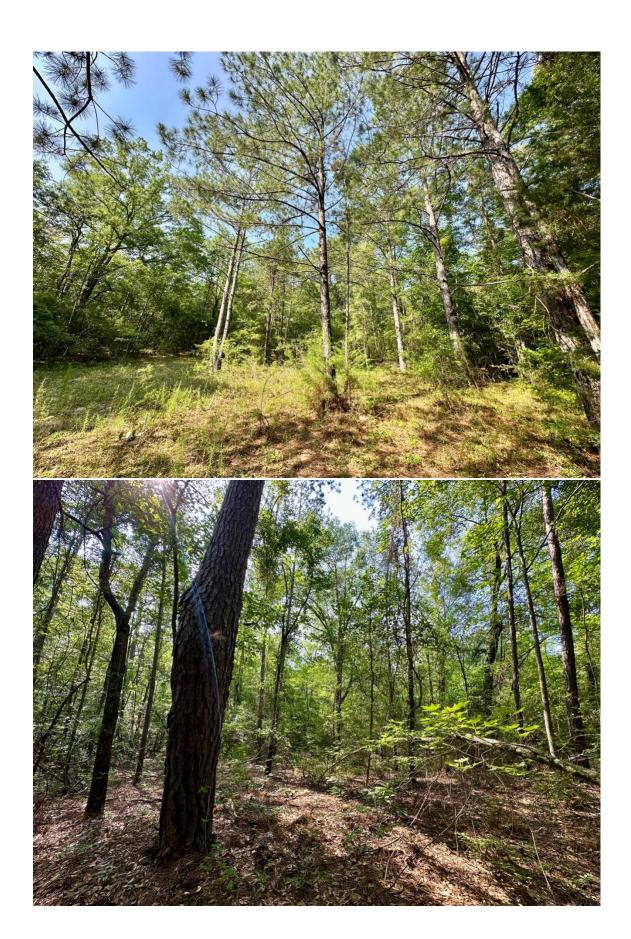

## Billingsley Home-Site

18.84 +/- Acres Autauga County

LOCATION: 2005 County Road 19 N, Prattville, AL, 36067

LAND USE: Rural Residential

**PRICE:** \$75,000

**Description:** Looking for acreage with no restrictions just outside of town? This property is 18.84+/- acres located 20 minutes from downtown Prattville near the Billingsley community. The lot is heavily wooded characterized by mature hardwood and pine trees creating a blank canvas for you to turn this into the property of your dreams. Along its paved road frontage, you will find water and power available. For inquiries or to schedule a viewing, please contact me today at 334-391-9249.