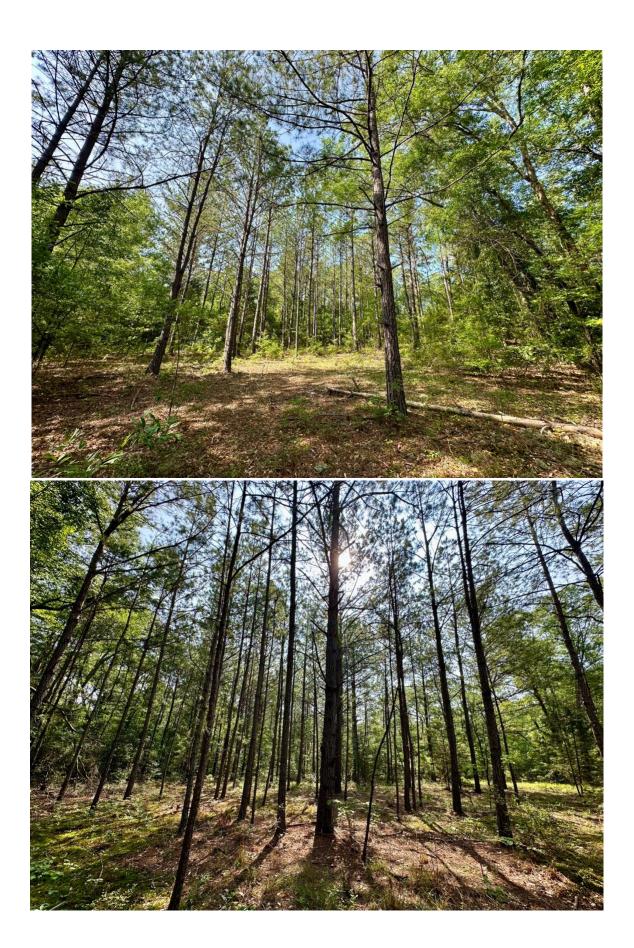

## Billingsley Home-Site

18.84 +/- Acres Autauga County

LOCATION: 2005 County Road 19 N, Prattville, AL, 36067

LAND USE: Rural Residential

**PRICE:** \$75,000

**Description:** Looking for acreage with no restrictions just outside of town? This property is 18.84+/- acres located 20 minutes from downtown Prattville near the Billingsley community. The lot is heavily wooded characterized by mature hardwood and pine trees creating a blank canvas for you to turn this into the property of your dreams. Along its paved road frontage, you will find water and power available. For inquiries or to schedule a viewing, please contact me today at 334-391-9249.