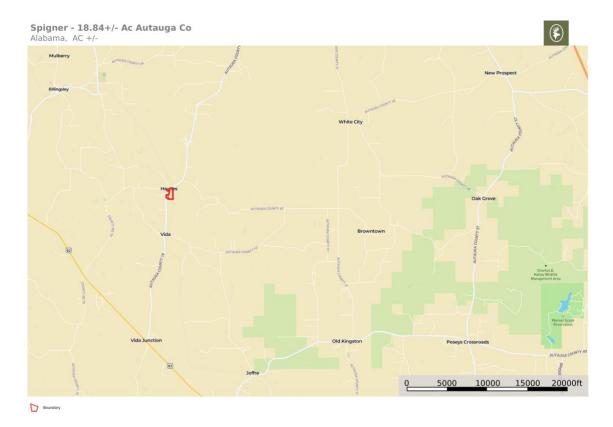

## Billingsley Home-Site

18.84 +/- Acres Autauga County

LOCATION: 2005 County Road 19 N, Prattville, AL, 36067

LAND USE: Rural Residential

**PRICE:** \$75,000

**Description:** Looking for acreage with no restrictions just outside of town? This property is 18.84+/- acres located 20 minutes from downtown Prattville near the Billingsley community. The lot is heavily wooded characterized by mature hardwood and pine trees creating a blank canvas for you to turn this into the property of your dreams. Along its paved road frontage, you will find water and power available. For inquiries or to schedule a viewing, please contact me today at 334-391-9249.