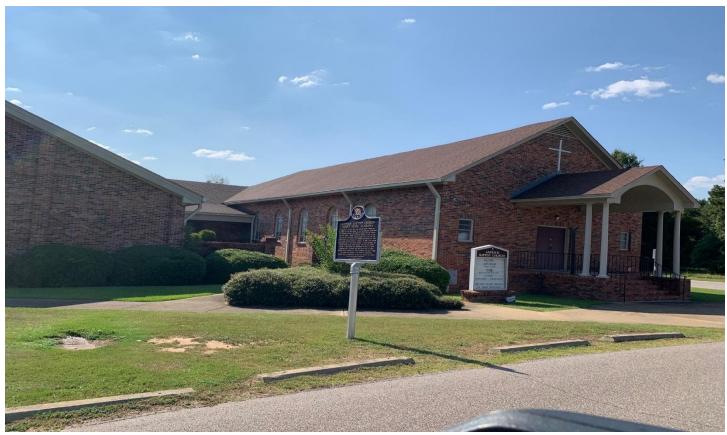

## THOMAS PROPERTY

23 ACRES +/Montgomery County

**LOCATION:** Gibbs Road near Pike Road High School

**TERRAIN: Flat** 

**LAND USE: Vacant Land** 

PRICE: \$230,000 Price Reduced! \$172,500

\$7,500 per acre

**SPECIAL FEATURES:** This tract is wooded with some mature hardwoods. It is located across the street from Pike Road High School (Georgia Washington Campus). Nearby on Gibbs Road there are two churches, the Mt. Meigs Community Center, and several homes. There is a small fish pond on the property. There is a nice trail going through the middle of the property and you are welcome to take a walk on it.