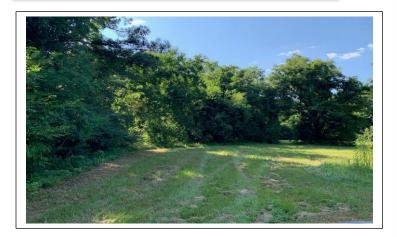

## THOMAS PROPERTY

23 ACRES +/Montgomery County

**LOCATION:** Gibbs Road near Pike Road High School

**TERRAIN: Flat** 

**LAND USE: Vacant Land** 

PRICE: \$230,000 Price Reduced! \$172,500

\$7,500 per acre

**SPECIAL FEATURES:** This tract is wooded with some mature hardwoods. It is located across the street from Pike Road High School (Georgia Washington Campus). Nearby on Gibbs Road there are two churches, the Mt. Meigs Community Center, and several homes. There is a small fish pond on the property. There is a nice trail going through the middle of the property and you are welcome to take a walk on it.