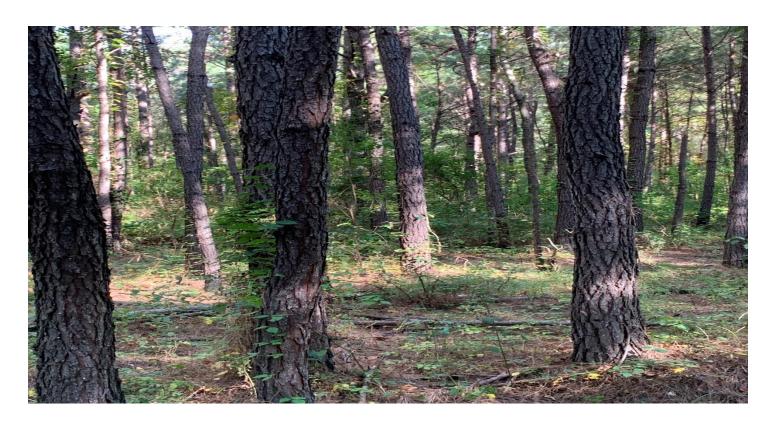

## THOMAS PROPERTY

23 ACRES +/Montgomery County

**LOCATION:** Gibbs Road near Pike Road High School

**TERRAIN: Flat** 

**LAND USE: Vacant Land** 

PRICE: \$230,000 Price Reduced! \$172,500

\$7,500 per acre

**SPECIAL FEATURES:** This tract is wooded with some mature hardwoods. It is located across the street from Pike Road High School (Georgia Washington Campus). Nearby on Gibbs Road there are two churches, the Mt. Meigs Community Center, and several homes. There is a small fish pond on the property. There is a nice trail going through the middle of the property and you are welcome to take a walk on it.