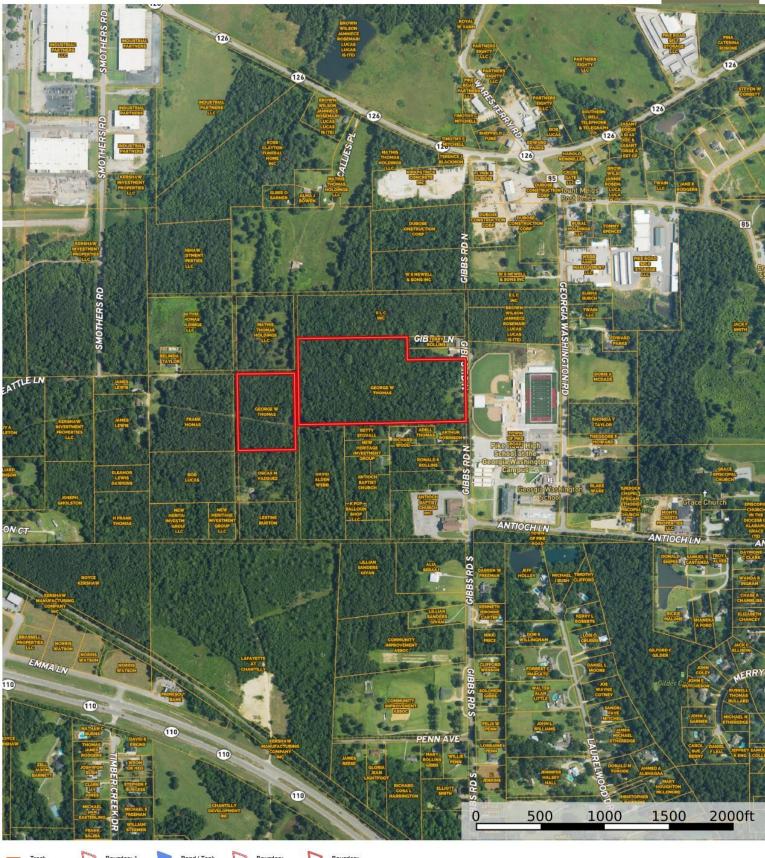

## THOMAS PROPERTY

23 ACRES +/Montgomery County

**LOCATION:** Gibbs Road near Pike Road High School

**TERRAIN: Flat** 

**LAND USE: Vacant Land** 

PRICE: \$230,000 Price Reduced! \$172,500

\$7,500 per acre

**SPECIAL FEATURES:** This tract is wooded with some mature hardwoods. It is located across the street from Pike Road High School (Georgia Washington Campus). Nearby on Gibbs Road there are two churches, the Mt. Meigs Community Center, and several homes. There is a small fish pond on the property. There is a nice trail going through the middle of the property and you are welcome to take a walk on it.

- Located 10 minutes from the Shoppes at Eastchase and Baptist Medical Center East.
- Great property for several homesites.
- City Water Available (no city sewer).

This company, or any of its agents, will not be held responsible for any false or misleading information. Information is collected by agents from sources that agent deems reliable. Agent has used his best efforts and good faith to obtain reliable information.