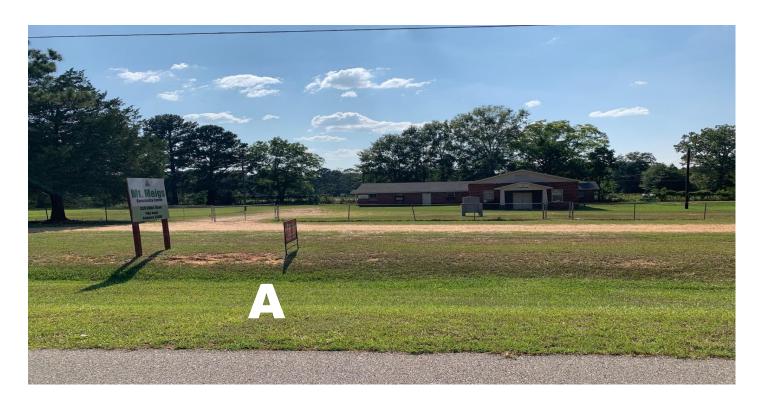

## THOMAS PROPERTY

23 ACRES +/Montgomery County

**LOCATION:** Gibbs Road near Pike Road High School

**TERRAIN: Flat** 

**LAND USE: Vacant Land** 

PRICE: \$230,000 Price Reduced! \$172,500

\$7,500 per acre

**SPECIAL FEATURES:** This tract is wooded with some mature hardwoods. It is located across the street from Pike Road High School (Georgia Washington Campus). Nearby on Gibbs Road there are two churches, the Mt. Meigs Community Center, and several homes. There is a small fish pond on the property. There is a nice trail going through the middle of the property and you are welcome to take a walk on it.