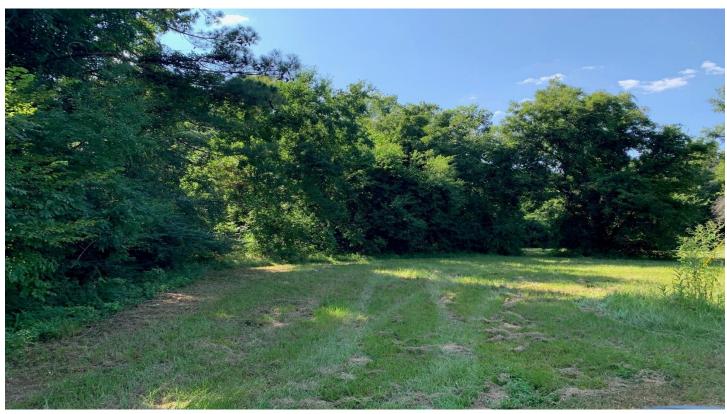

## THOMAS PROPERTY

23 ACRES +/Montgomery County

**LOCATION:** Gibbs Road near Pike Road High School

**TERRAIN: Flat** 

**LAND USE: Vacant Land** 

PRICE: \$230,000 Price Reduced! \$172,500

\$7,500 per acre

**SPECIAL FEATURES:** This tract is wooded with some mature hardwoods. It is located across the street from Pike Road High School (Georgia Washington Campus). Nearby on Gibbs Road there are two churches, the Mt. Meigs Community Center, and several homes. There is a small fish pond on the property. There is a nice trail going through the middle of the property and you are welcome to take a walk on it.