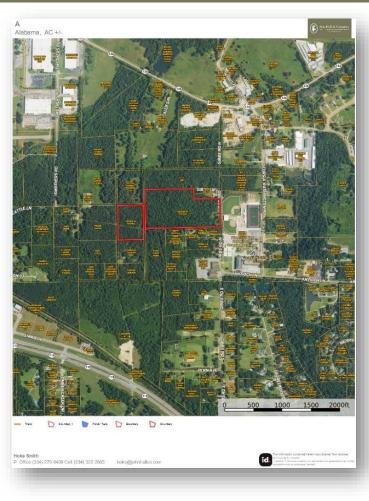

## THOMAS PROPERTY

23 ACRES +/Montgomery County

**LOCATION:** Gibbs Road near Pike Road High School

**TERRAIN: Flat** 

**LAND USE: Vacant Land** 

PRICE: \$230,000 Price Reduced! \$172,500

\$7,500 per acre

**SPECIAL FEATURES:** This tract is wooded with some mature hardwoods. It is located across the street from Pike Road High School (Georgia Washington Campus). Nearby on Gibbs Road there are two churches, the Mt. Meigs Community Center, and several homes. There is a small fish pond on the property. There is a nice trail going through the middle of the property and you are welcome to take a walk on it.

- Located 10 minutes from the Shoppes at Eastchase and Baptist Medical Center East.
- Great property for several homesites.
- City Water Available (no city sewer).

This company, or any of its agents, will not be held responsible for any false or misleading information. Information is collected by agents from sources that agent deems reliable. Agent has used his best efforts and good faith to obtain reliable information.