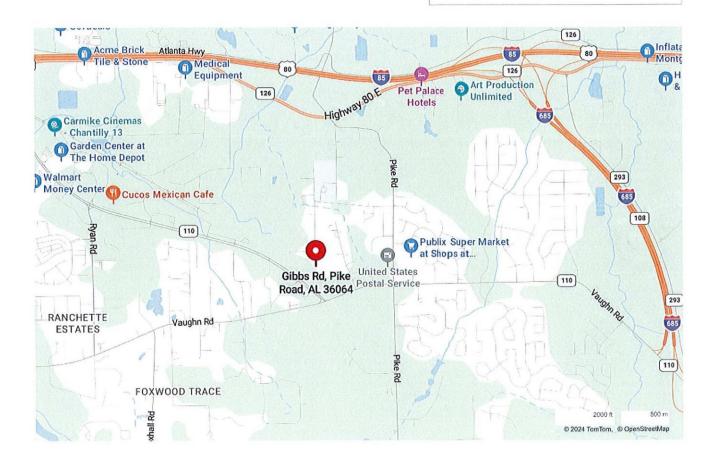

## Gibbs Rd, Pike Road, AL 36064

Location: 32.3485098220317, -86.1035610790104

1/1