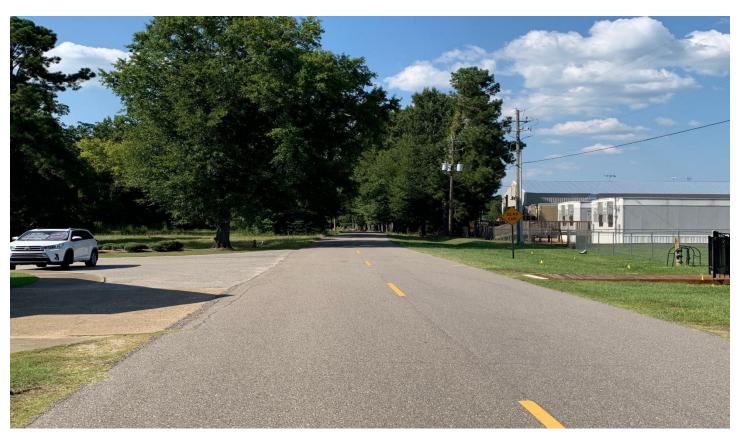

## THOMAS PROPERTY

23 ACRES +/Montgomery County

**LOCATION:** Gibbs Road near Pike Road High School

**TERRAIN: Flat** 

**LAND USE: Vacant Land** 

PRICE: \$230,000 Price Reduced! \$172,500

\$7,500 per acre

**SPECIAL FEATURES:** This tract is wooded with some mature hardwoods. It is located across the street from Pike Road High School (Georgia Washington Campus). Nearby on Gibbs Road there are two churches, the Mt. Meigs Community Center, and several homes. There is a small fish pond on the property. There is a nice trail going through the middle of the property and you are welcome to take a walk on it.